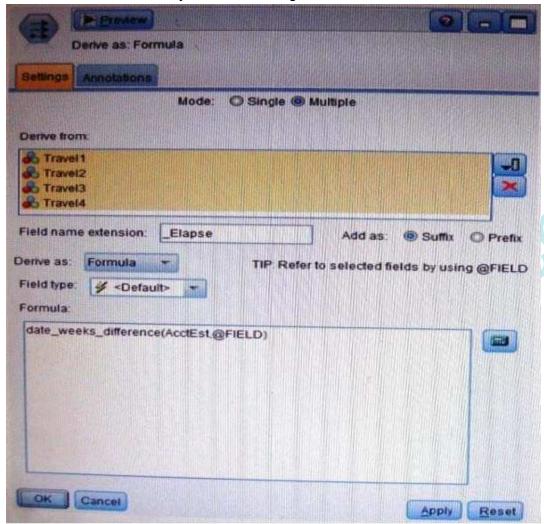

## 1. Which fields are created by this Derive dialog?

- A. Three fields representing the difference between Travel-1 and each of other Travel fields.
- B. No operation will be performed because the express is invalid.
- C. Four fields representing the difference in weeks between AcctEst and each of the travel fields.
- D. A field representing the difference between AcctEst and the global @ FIELD value.

Answer: C

- 2.A prison system has historical data on prison inmates and wants to find what factors are related to recidivism (return to prison). What type of model would be used?
- A. Segmentation model
- B. Classification model
- C. Association model
- D. Anomaly model