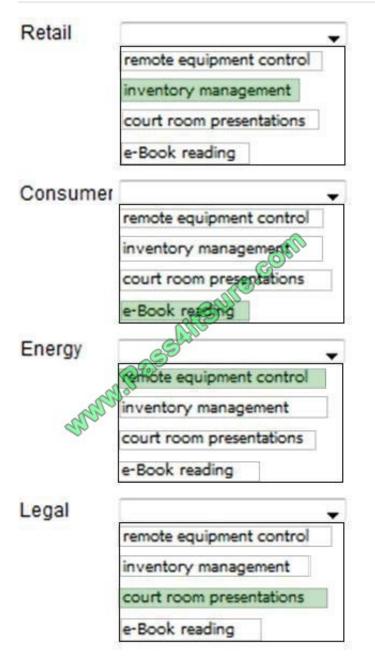

#### **QUESTION 2**

Align the industry sectors with their applications:

| Retail   | - AB     |
|----------|----------|
| Consumer | -Sungeor |
| Energy   | -        |
| Legal    |          |

Hot Area:

Hot Area:

Correct Answer: