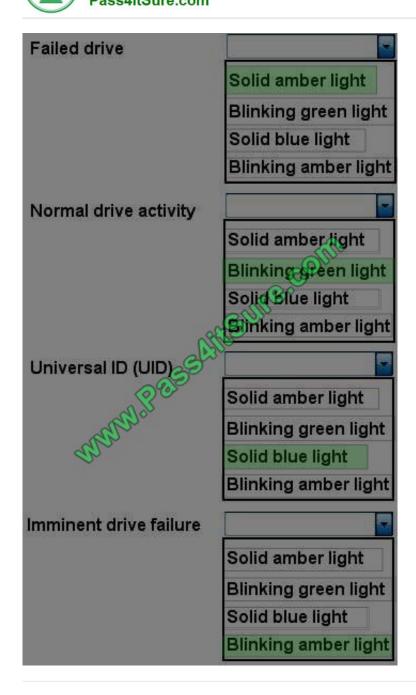

#### **QUESTION 1**

Match each disk drive light code with the correct indicator.

Hot Area:

Hot Area:

2021 Latest pass4itsure HP0-S40 PDF and VCE dumps Download

Correct Answer:

2021 Latest pass4itsure HP0-S40 PDF and VCE dumps Download