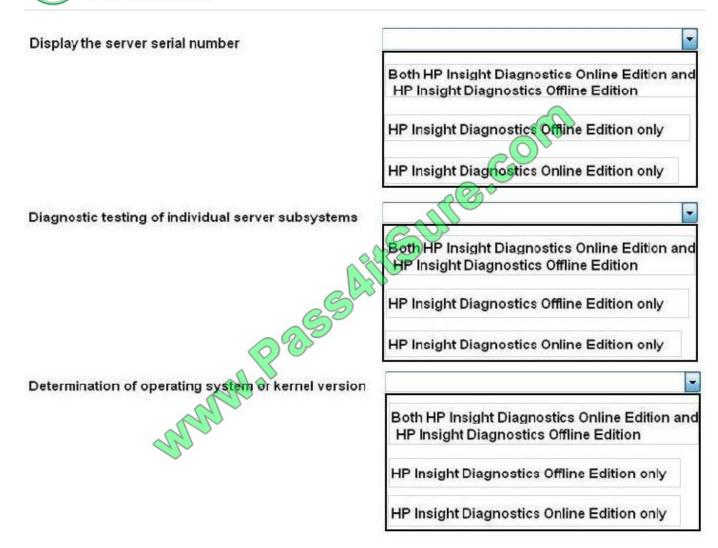

#### **QUESTION 12**

Match the functionality of the online and offline editions of HP Insight Diagnostics.

Hot Area:

2021 Latest pass4itsure HP0-S40 PDF and VCE dumps Download

Hot Area:

2021 Latest pass4itsure HP0-S40 PDF and VCE dumps Download