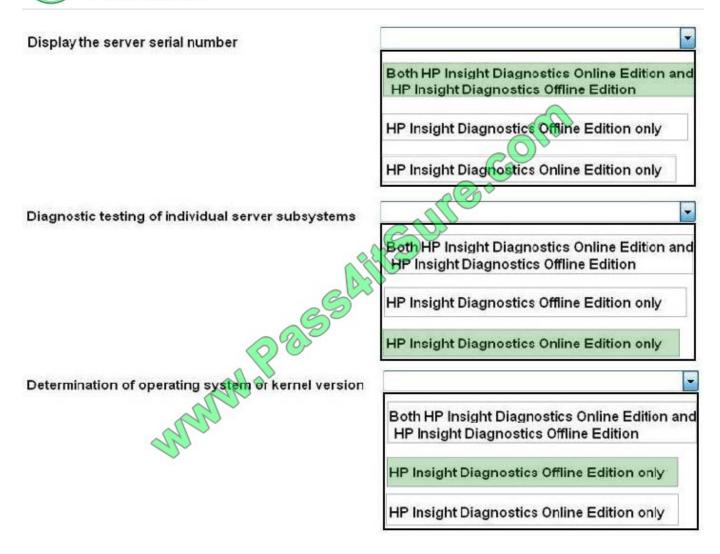

#### **QUESTION 12**

Match the functionality of the online and offline editions of HP Insight Diagnostics.

Hot Area:

2021 Latest pass4itsure HP0-S40 PDF and VCE dumps Download

Hot Area:

2021 Latest pass4itsure HP0-S40 PDF and VCE dumps Download

Correct Answer:

2021 Latest pass4itsure HP0-S40 PDF and VCE dumps Download

Latest HP0-S40 Dumps

**HP0-S40 Practice Test** 

**HP0-S40 Exam Questions** 

To Read the Whole Q&As, please purchase the Complete Version from Our website.