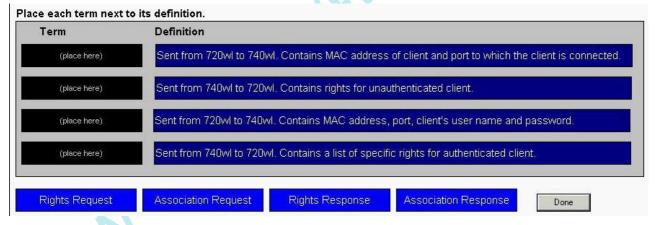

#### Correct: A C

4. Match each of the message types with the correct definition.

## **Correct:**

Green choice2---->Yellow Choice3

Green choice3---->Yellow Choice4

Green choice4---->Yellow Choice2

Green choice1---->Yellow Choice1

5. You are troubleshooting an HP ProCurve Integrated Access Manager 760wl that is not reachable through the web or Telnet. Which information about the device's configuration can be gathered from the LCD panel on the device's front panel? Select TWO.