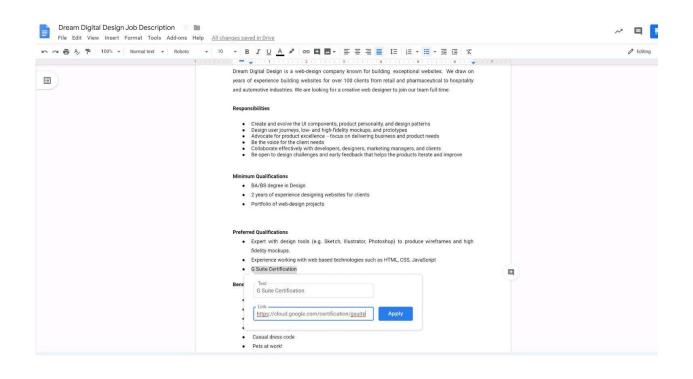

In the Preferred Qualifications, add a link to https://cloud.google.com/certification/gsuite to the G Suite Certification text.