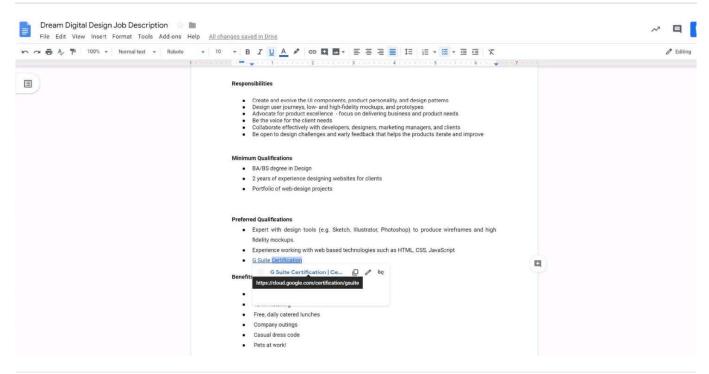

In the Preferred Qualifications, add a link to https://cloud.google.com/certification/gsuite to the G Suite Certification text.