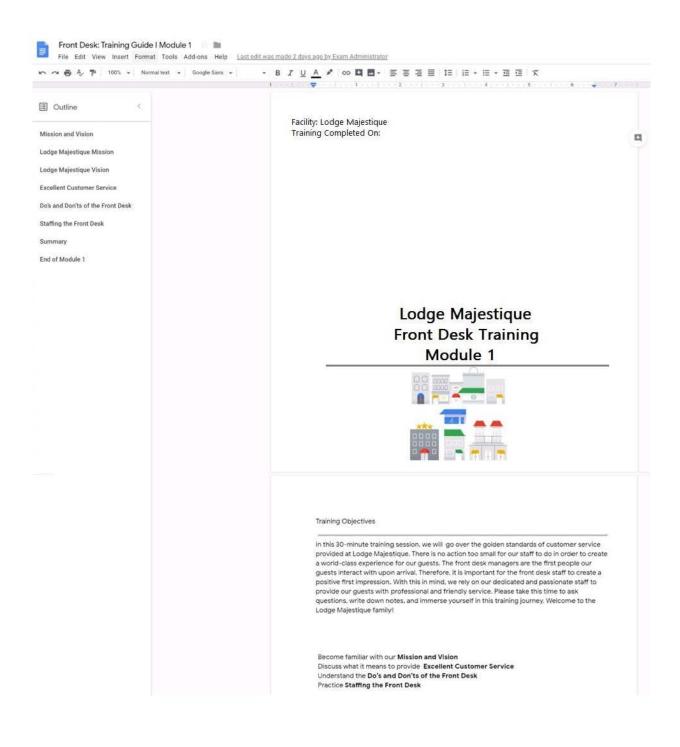

#### Overview

In the following tasks, you will demonstrate your ability to work in Google Docs. Lodge Majestique is a prominent vacation destination known for its great customer service. You will be finalizing a training guide for the Lodge Majestique Front Desk. Use the Front Desk: Training Guide | Module 1 for all the tasks in this scenario.

On page 2 of the Front Desk: Training Guide | Module 1, format the 4 training objectives as a bulleted list.

A. See explanation below.

Correct Answer: A