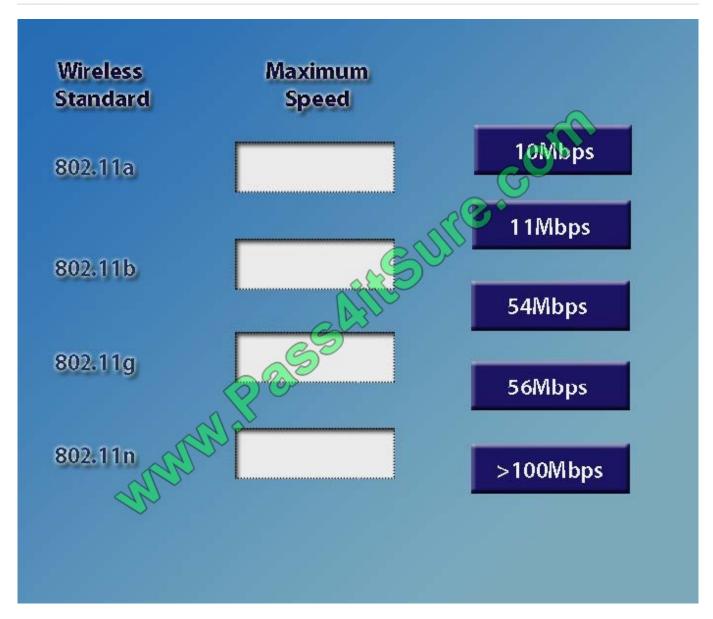

### **QUESTION 5**

Drag and drop the following maximum speeds to their corresponding wireless standards. Tokens can be used more than once.