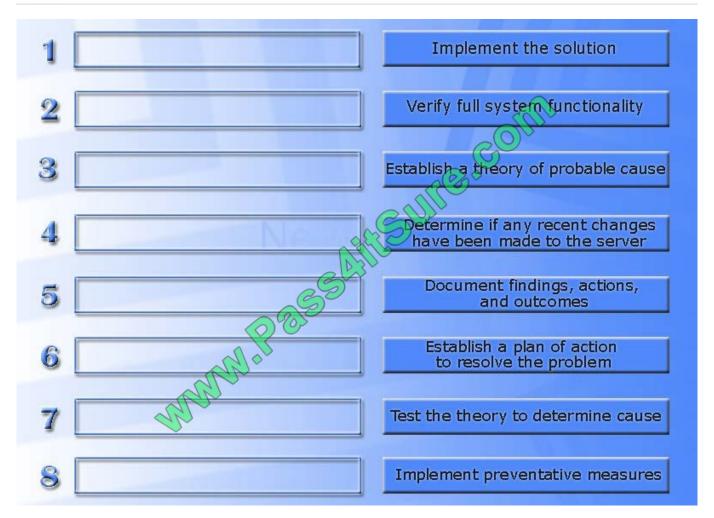

### **QUESTION 4**

A customer\\'s email server is not sending emails. Arrange the troubleshooting steps in the order the technician should perform them: