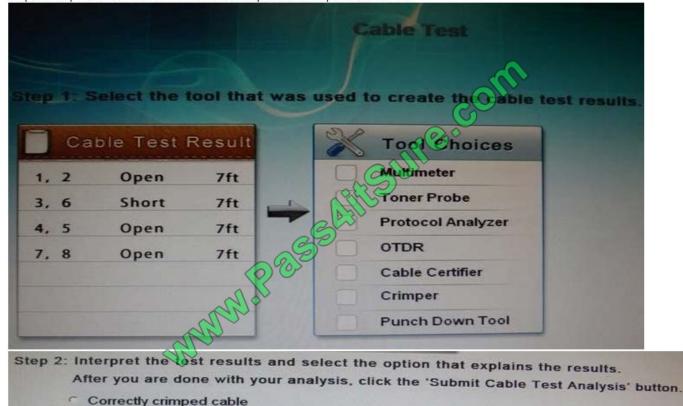

### **QUESTION 2**

You have been tasked with testing a CAT5 cable. A summary of the test results can be found on the screen.

- Step 1: Select the tool that was used to create the cable test results.
- Step 2: Interpret the best results and select the options that explains the results.

Step 2: Interpret the best results and select the options that explains the results.

Correct Answer: Cable certifier

#### **QUESTION 3**

Incorrectly crimped cable