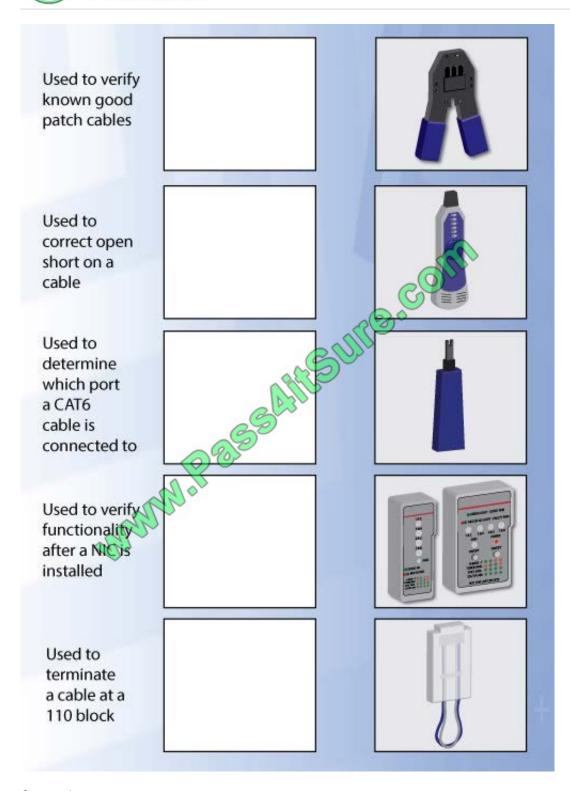

### **QUESTION 6**

Drag and drop each networking tool to the MOST appropriate descriptor. Each tool may only be used once.