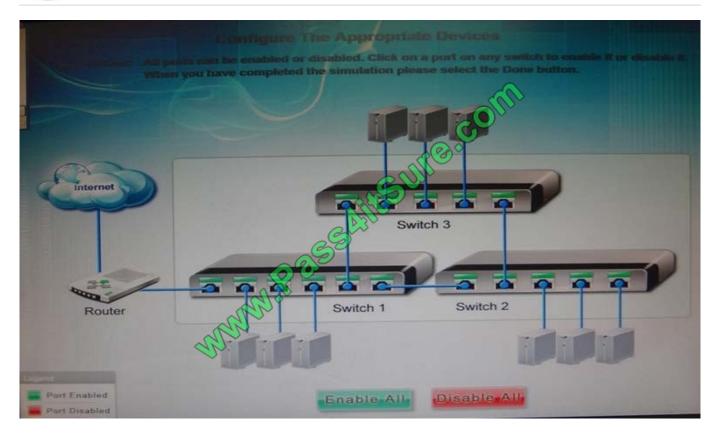

### **QUESTION 8**

Workstations are unable to access the internet after a recent power outage. Configure the appropriate devices to ensure All workstations have internet connectivity.

### https://www.pass4itsure.com/JK0-019.html

2021 Latest pass4itsure JK0-019 PDF and VCE dumps Download

Correct Answer: The switches are not connected properly. Connect Switch 1 to switch three on the last port and then connect the last port of the switch 3 to the first port of switch 2. In this way the switches will be connected properly. Click Enable All to enable the switches