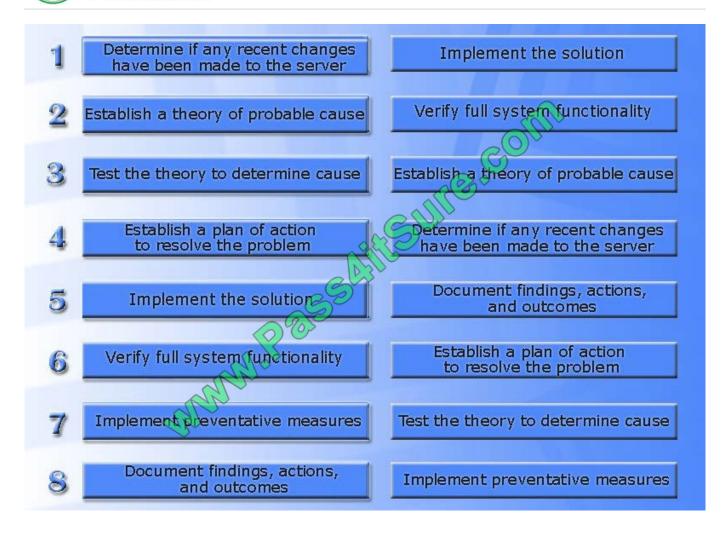

### **QUESTION 4**

A customer\\'s email server is not sending emails. Arrange the troubleshooting steps in the order the technician should perform them: