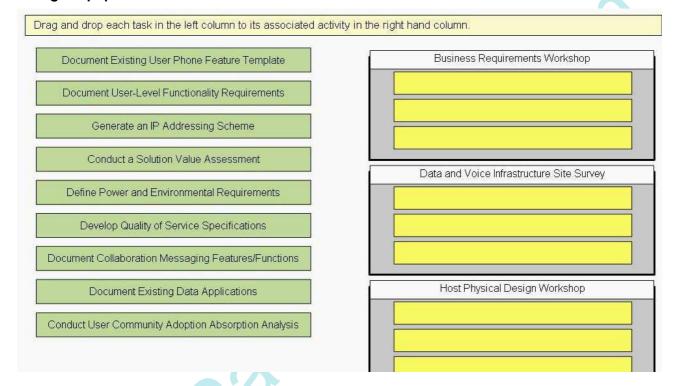

#### 2.Drag Drop question

#### **Correct:**

Green choice2---->Yellow Choice1

Green choice4---->Yellow Choice2

Green choice9---->Yellow Choice3

Green choice1---->Yellow Choice4

Green choice7---->Yellow Choice5

Green choice8---->Yellow Choice6

Green choice3---->Yellow Choice7

Green choice5---->Yellow Choice8

Green choice6---->Yellow Choice9