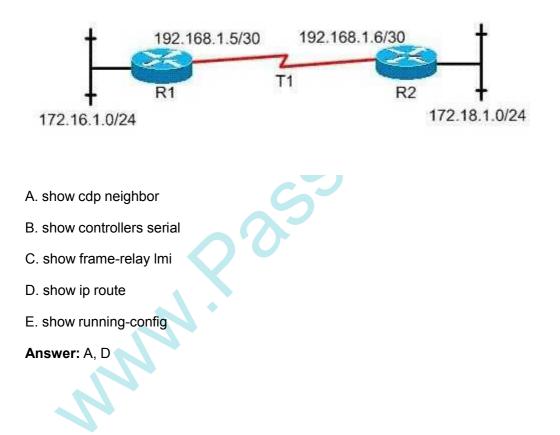

#### Answer: B

5.Refer to the exhibit. What are two Cisco IOS commands that would verify connectivity between routers

R1 and R2? (Choose two.)