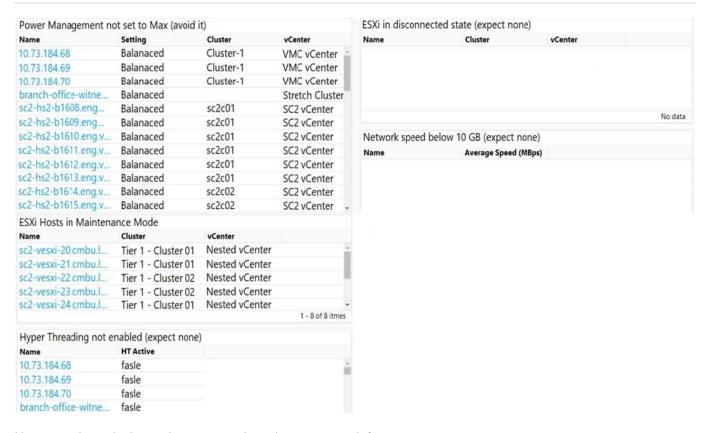

#### **QUESTION 7**

Refer to the exhibit.

2024 Latest pass4itsure 5V0-34.19 PDF and VCE dumps Download

2024 Latest pass4itsure 5V0-34.19 PDF and VCE dumps Download

How many hosts in the environment are in maintenance mode?

A. 2

B. 5

C. 8

D. 10

Correct Answer: C