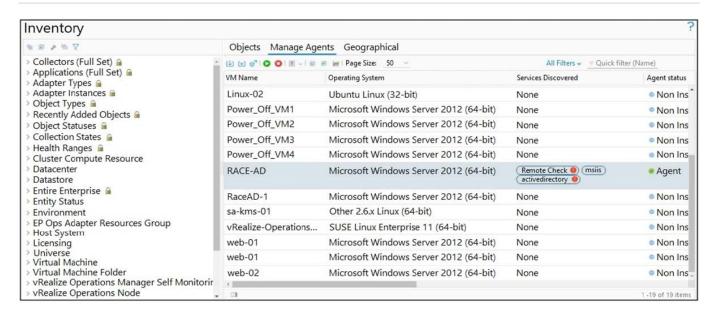

#### **QUESTION 3**

Refer to the exhibit.

2024 Latest pass4itsure 5V0-34.19 PDF and VCE dumps Download

A user has installed and configured Telegraf agent on a Windows domain controller. No application data is being collected

Which two actions should the user take to see the application data? (Choose two.)

- A. Verify the vCenter adapter collection status.
- B. Re-configure the agent on the Windows virtual machine manually.
- C. Verify Active Directory Service status.
- D. Configure ICMP Remote Check.
- E. Validate time synchronization between vRealize Application Remote Collector and vRealize Operations.

Correct Answer: AE