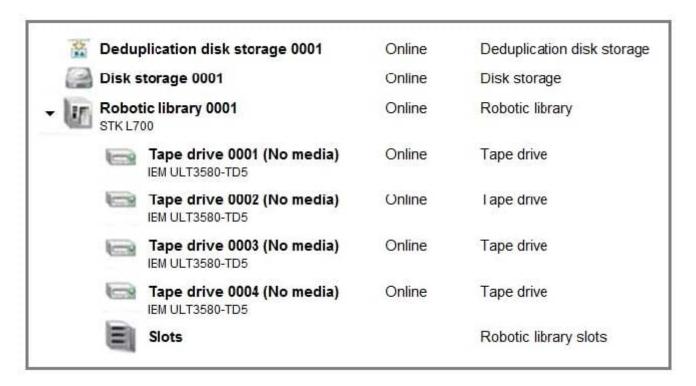

#### **QUESTION 3**

Refer to the exhibit.

# https://www.pass4itsure.com/vcs-325.html 2024 Latest pass4itsure VCS-325 PDF and VCE dumps Download

How many Library Expansion Option (LEO) licenses are required in order to use all drives in the robotic library shown?

A. 0

B. 1

C. 3

D. 2

Correct Answer: C