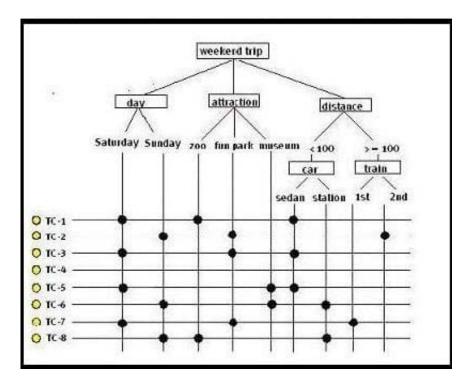

## **QUESTION 1**

See the illustration below:

To test a registration application for a weekend trip, logical test cases must be created in accordance with the Data Combination Test. In addition, it has been agreed that less depth testing must be performed. One data pair has been defined

that must be fully tested in combination:

car - attraction

Eight test cases are designed using a classification tree.

Where must the \\'bullets\\' for test case 4 be placed?

A. Saturday, fun park, 2nd

B. Sunday, museum, station

C. Sunday, fun park, station

Correct Answer: C