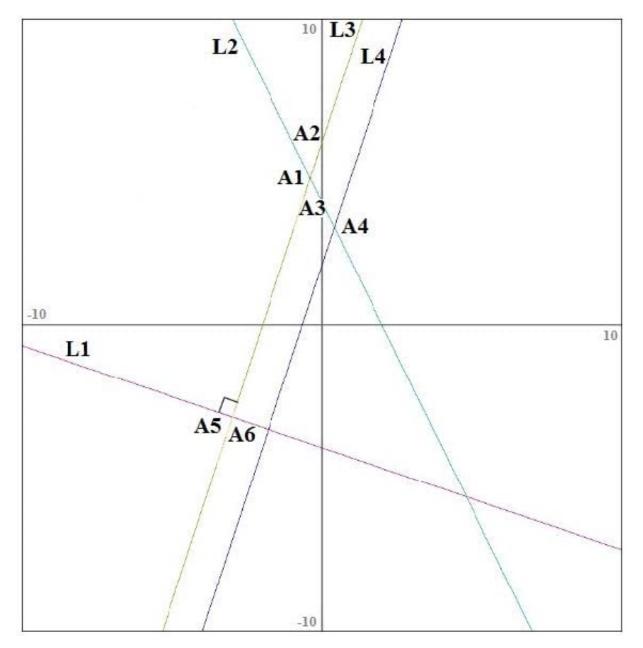

#### **QUESTION 4**

In the figure, the lines L3 and L4 have the same slope.

Which of the following terms best describes their relationship?

#### A. transversals

- B. parallel
- C. perpendicular
- D. There is no relationship between these lines.

```
Correct Answer: B
```