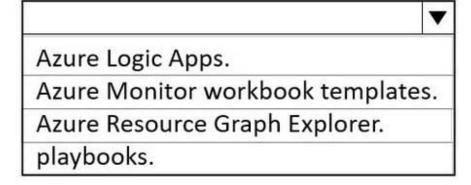

## Answer Area

Microsoft Sentinel provides quick insights into data by using

Correct Answer:

# Answer Area

# Microsoft Sentinel provides quick insights into data by using

Azure Logic Apps.

Azure Monitor workbook templates.

Azure Resource Graph Explorer.

playbooks.

Box 1: Azure monitor workbook templates Create interactive reports by using workbooks After you onboard to Microsoft Sentinel, monitor your data by using the integration with Azure Monitor workbooks.

Workbooks display differently in Microsoft Sentinel than in Azure Monitor. But it may be useful for you to see how to create a workbook in Azure Monitor. Microsoft Sentinel allows you to create custom workbooks across your data. Microsoft Sentinel also comes with built-in workbook templates to allow you to quickly gain insights across your data as soon as you connect a data source.