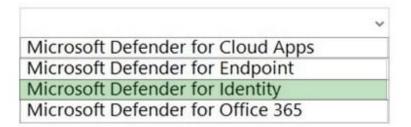

#### **QUESTION 4**

**HOTSPOT** 

Select the answer that correctly completes the sentence.

Hot Area:

### **Answer Area**

is a cloud-based solution that leverages on-premises Active Directory signals to identify, detect, and investigate advanced threats.

### https://www.pass4itsure.com/sc-900.html 2024 Latest pass4itsure SC-900 PDF and VCE dumps Download

Correct Answer:

### **Answer Area**

is a cloud-based solution that leverages on-premises Active Directory signals to identify, detect, and investigate advanced threats.

Reference: https://docs.microsoft.com/en-us/defender-for-identity/what-is