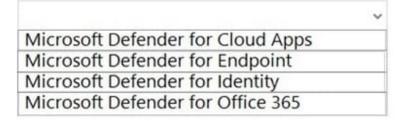

#### **QUESTION 4**

**HOTSPOT** 

Select the answer that correctly completes the sentence.

Hot Area:

### **Answer Area**

is a cloud-based solution that leverages on-premises Active Directory signals to identify, detect, and investigate advanced threats.

### https://www.pass4itsure.com/sc-900.html 2024 Latest pass4itsure SC-900 PDF and VCE dumps Download

Correct Answer:

### **Answer Area**

is a cloud-based solution that leverages on-premises Active Directory signals to identify, detect, and investigate advanced threats.

Reference: https://docs.microsoft.com/en-us/defender-for-identity/what-is