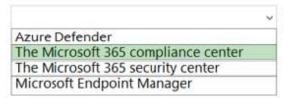

#### **Answer Area**

provides a central location for managing information protection, information governance, and data loss prevention (DLP) policies.

Correct Answer:

#### **Answer Area**

provides a central location for managing information protection, information governance, and data loss prevention (DLP) policies.

Reference: https://docs.microsoft.com/en-us/microsoft-365/compliance/microsoft-365-compliance-center?view=o365-worldwide