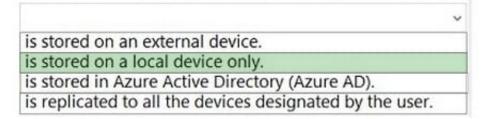

#### Answer Area

With Windows Hello for Business, a user's biometric data used for authentication

Biometrics templates are stored locally on a device.

Reference: https://docs.microsoft.com/en-us/windows/security/identity-protection/hello-for-business/hello-overview