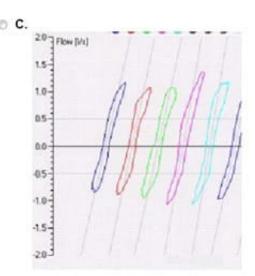

#### **QUESTION 4**

Which of the following tracings represents an airways resistance maneuver performed with a slow breathing frequency?

- A. Option A
- B. Option B
- C. Option C
- D. Option D

Correct Answer: D