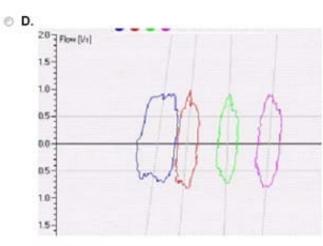

#### **QUESTION 4**

Which of the following tracings represents an airways resistance maneuver performed with a slow breathing frequency?

- A. Option A
- B. Option B
- C. Option C
- D. Option D

Correct Answer: D