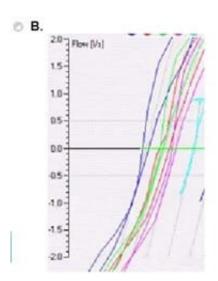

#### **QUESTION 4**

Which of the following tracings represents an airways resistance maneuver performed with a slow breathing frequency?

- A. Option A
- B. Option B
- C. Option C
- D. Option D

Correct Answer: D