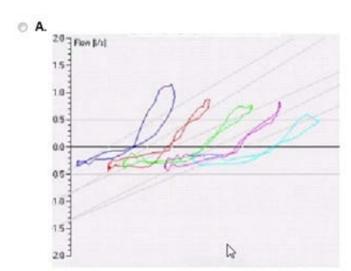

#### **QUESTION 4**

Which of the following tracings represents an airways resistance maneuver performed with a slow breathing frequency?

- A. Option A
- B. Option B
- C. Option C
- D. Option D

Correct Answer: D