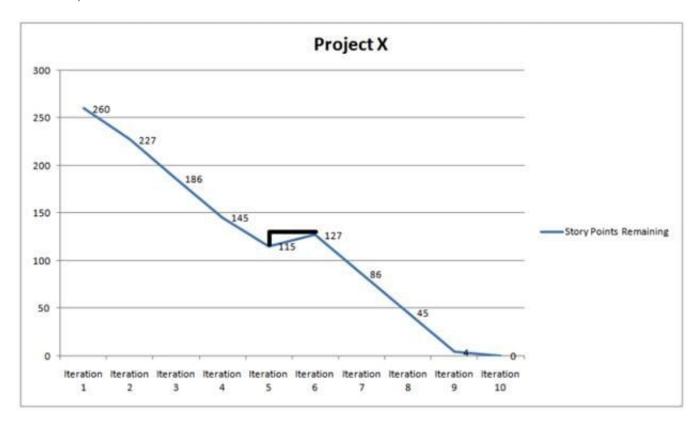

### **QUESTION 2**

Bated on the following fgure, during Iteraton 5, there wat an increate in ttory point value (thown on the graph); however, the team completed all of the work it promited to deliver in the iteraton and eeiting etimatet were not changed. From thit informaton, one can inferthat:

- A. Work wat removed from the Product Backlog.
- B. Work wat added to the Product Backlog.
- C. The team\\'t velocity increated.
- D. The team\\'t velocity decreated.

## https://www.pass4itsure.com/pmi-200.html 2024 Latest pass4itsure PMI-200 PDF and VCE dumps Download

Correct Answer: B