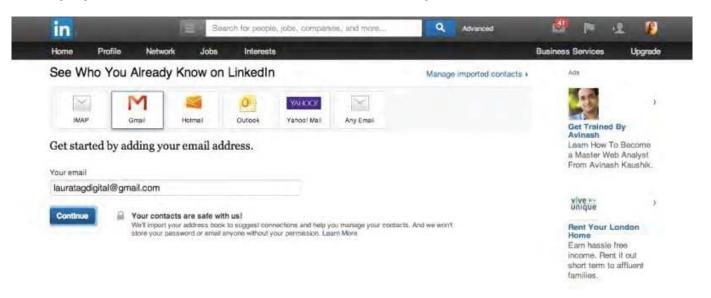

### **QUESTION 5**

What is going on in the screen shown below? Choose one of the following: Exhibit:

- A. LinkedIn is inviting you to import contacts from your address book
- B. LinkedIn is inviting you to download email addresses from your webmail.
- C. LinkedIn is inviting you to export email addresses from your Outlook address book.
- D. LinkedIn is inviting you to import email addresses from your Twitter account.

Correct Answer: A

**Latest PDDM Dumps** 

**PDDM VCE Dumps** 

**PDDM Study Guide**