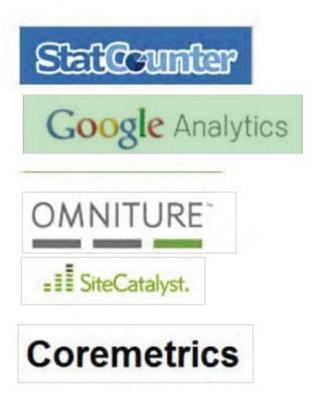

Correct Answer:

HOTSPOT

Below is shown a range of web analytics products. Click in the screen to indicate which one is always free?

Hot Area:

Correct Answer:

DRAG DROP

Match the Key Performance Indicator (KPI) for the latest email marketing campaign on the left with the insight it provides on the right as below: