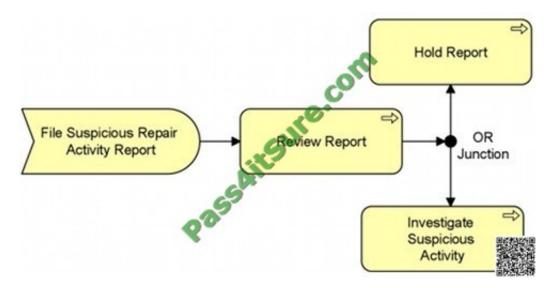

#### **QUESTION 1**

The PRO-FIT automobile insurance division of ArchiSurance instructs its employees to watch carefully for claims that may be fraudulent, and to file a Suspicious Activity Report if they suspect fraud. Consider the following diagram that describes how PRO-FIT reacts when its employees suspect fraud:

Which of the following statements is expressed by the diagram?

- A. Investigations of suspicious activity can be triggered by report reviews
- B. Suspicious Repair Activity Reports are reviewed before they are filed
- C. Suspicious Repair Activity Report Filed is the process that always occurs first
- D. The same people file reports and review them

Correct Answer: A