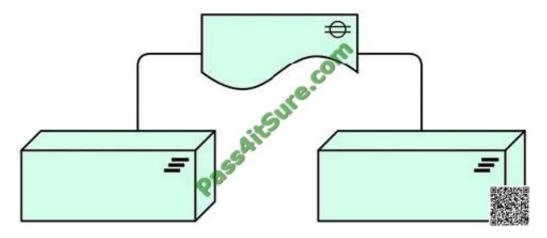

#### **QUESTION 4**

Consider the following diagram:

Which of the following best describes what this diagram represents?

- A. Two plateaus with a transition architecture
- B. A deliverable exchanged between two projects
- C. A gap associated with two plateaus
- D. Two nodes connected by a communication path

Correct Answer: C