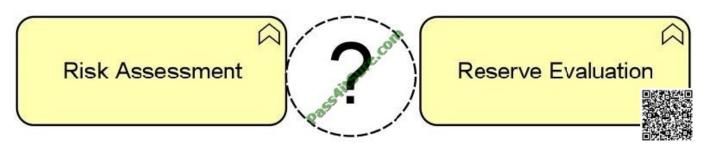

#### **QUESTION 3**

#### https://www.pass4itsure.com/OG0-021.html

2022 Latest pass4itsure OG0-021 PDF and VCE dumps Download

At ArchiSurance, risk assessment is part of an activity used to determine the adequacy of the company\\'s financial reserves against future claims and fluctuations in the value of its investments.

Which ArchiMate relationship should be used to express the forwarding of risk assessment findings for the reserve evaluation process?

- A. Access
- B. Assignment
- C. Association
- D. Flow

Correct Answer: D