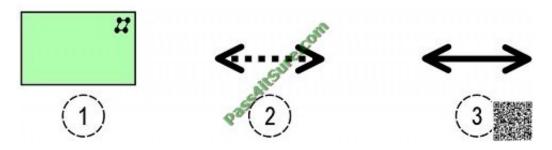

#### **QUESTION 5**

Consider the following three graphical notations:

Which of the three graphical notations represent the concept of a network?

- A. Only notation 1 represents the network concept
- B. Only notation 2 represents the network concept
- C. Notations 1 and 3 represent the network concept
- D. All three notations represent the network concept

Correct Answer: C

OG0-021 Practice Test

OG0-021 Study Guide

OG0-021 Braindumps

To Read the Whole Q&As, please purchase the Complete Version from Our website.