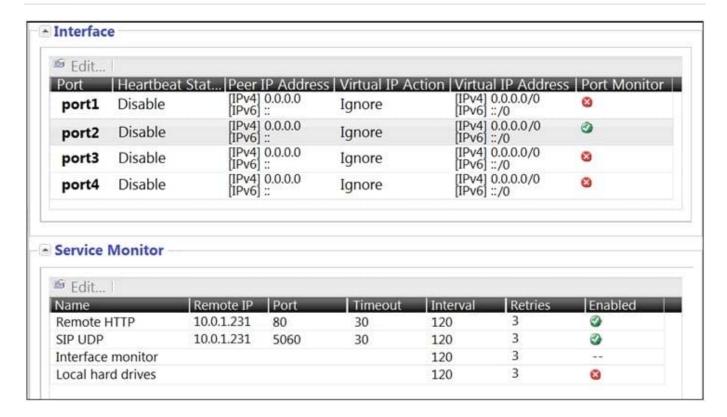

#### **QUESTION 3**

Refer to the exhibit.

#### https://www.pass4itsure.com/nse6\_fve-5-3.html

2024 Latest pass4itsure NSE6\_FVE-5.3 PDF and VCE dumps Download

Given the settings shown in the exhibit, which two statements about the configuration are true? (Choose two.)

- A. A failover will occur if there is no heartbeat for 30 seconds.
- B. Local hard disk drive failure will trigger an HA failover event.
- C. port2 is configured to carry VoIP traffic.
- D. HTTP or SIP UDP on the specified ports can be used to detect master system failure.

Correct Answer: CD