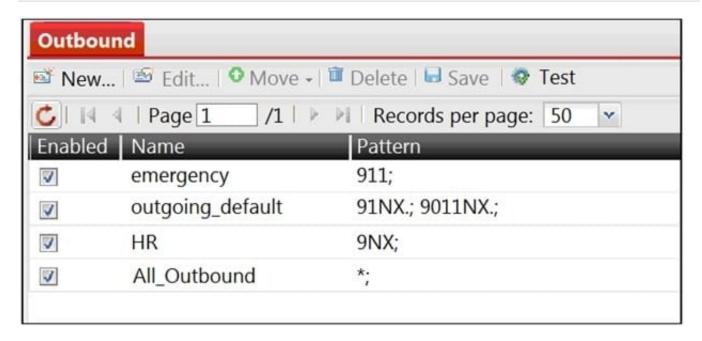

#### **QUESTION 4**

Refer to the exhibit.

#### https://www.pass4itsure.com/nse6\_fve-5-3.html 2024 Latest pass4itsure NSE6\_FVE-5.3 PDF and VCE dumps Download

A FortiVoice system is configured with multiple outbound rules as shown in the above exhibit.

Which statement about the outbound rule is true?

- A. The 923 extension will use All\_Outbound outbound call handing rule.
- B. The 9213 extension will use HR outbound call handing rule.
- C. The 9153 extension will use outgoing\_default outbound call handing rule.
- D. The 9245 extension will use emergency outbound call handing rule.

Correct Answer: C