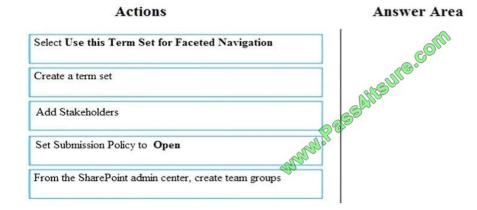

#### **QUESTION 2**

DRAG DROP You need to configure the term store group to meet the requirements. Which three actions should you perform in sequence? To answer, move the appropriate actions from the list of actions to the answer area and arrange them in the correct order.

# Select Use this Term Set for Faceted Navigation From the SharePoint admin center, create team groups Create a term set Add Stakeholders Set Submission Policy to Open

Scenario: Each department must have its own term store group. Stakeholders must be notified when term sets are moved or deleted