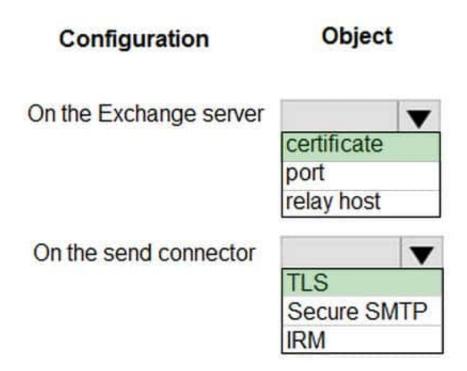

#### **QUESTION 4**

You need to configure email for Trey Research.

What should you configure? To answer, select the appropriate options in the answer area.

NOTE: Each correct selection is worth one point.

# **Answer Area**

Correct Answer: