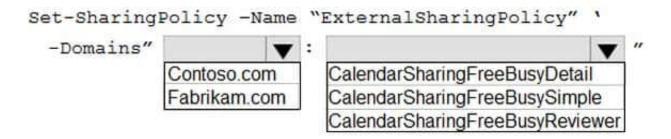

#### **QUESTION 3**

#### **HOTSPOT**

You need to resolve the issue reported by the Fabrikam, Inc. users.

#### https://www.pass4itsure.com/ms-220.html

2024 Latest pass4itsure MS-220 PDF and VCE dumps Download

How should you complete the command? To answer, select the appropriate options in the answer area.

NOTE: Each correct selection is worth one point.