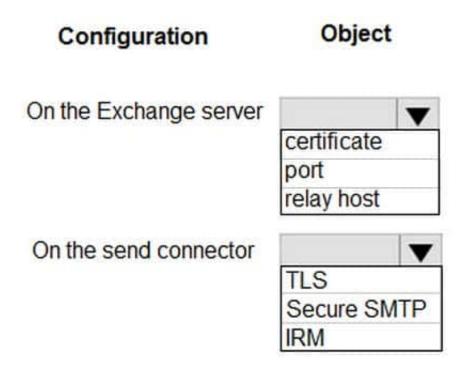

#### **QUESTION 4**

You need to configure email for Trey Research.

What should you configure? To answer, select the appropriate options in the answer area.

NOTE: Each correct selection is worth one point.

Hot Area: