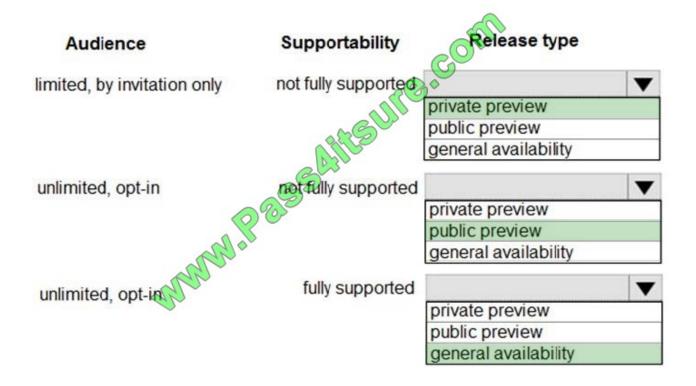

#### **HOTSPOT**

You operate a Dynamics 365 online environment.

You need to determine the appropriate release type for different audiences and supportability.

Which release types should you use? To answer, select the appropriate options in the answer area.

NOTE: Each correct selection is worth one point.

Hot Area:

## **Answer Area**

Correct Answer:

## **Answer Area**