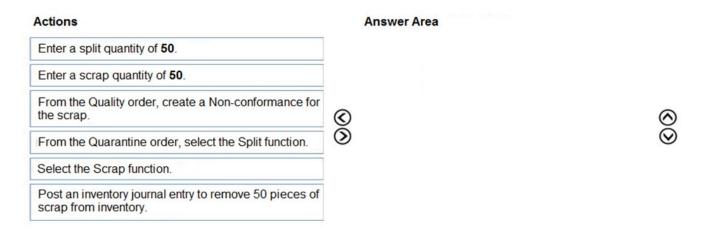

### **QUESTION 5**

DRAG DROP

You are the quality supervisor for a company. You receive 100 units of item C0001.

You find defects in some units. You move the items to quarantine for further inspection. Fifty units fail inspection.

### https://www.pass4itsure.com/mb-330.html

2024 Latest pass4itsure MB-330 PDF and VCE dumps Download

You need to scrap the defective units.

Which four actions should you perform in sequence? To answer, move the appropriate actions from the list of actions to the answer area and arrange them in the correct order.

### Select and Place:

### Correct Answer:

| Actions                                                                      |          | Answer Area                                           |          |
|------------------------------------------------------------------------------|----------|-------------------------------------------------------|----------|
|                                                                              |          | From the Quarantine order, select the Split function. |          |
|                                                                              |          | Enter a split quantity of <b>50</b> .                 |          |
| From the Quality order, create a Non-conformance for the scrap.              | <b>©</b> | Select the Scrap function.                            | <u></u>  |
|                                                                              | Š        | Enter a scrap quantity of <b>50</b> .                 | <b>⊗</b> |
|                                                                              |          |                                                       |          |
| Post an inventory journal entry to remove 50 pieces of scrap from inventory. |          |                                                       |          |