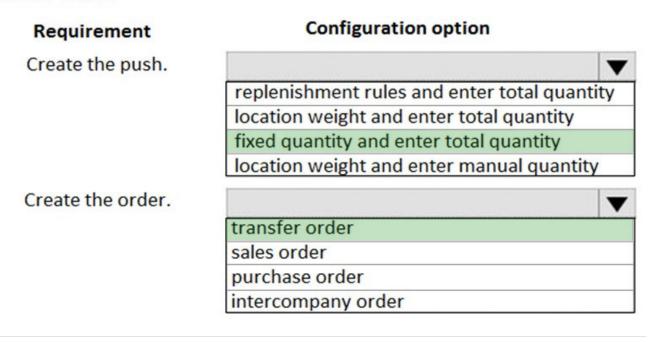

### **HOTSPOT**

A company sells a new product line. Buyers purchase a large shipment into the distribution center.

The product must be divided among the retail stores equally.

You need to configure buyer push functionality.

Which configuration options should you use? To answer, select the appropriate options in the answer area.

NOTE: Each correct selection is worth one point.

Hot Area:

### **Answer Area**

# Create the push. replenishment rules and enter total quantity location weight and enter total quantity fixed quantity and enter total quantity location weight and enter manual quantity Create the order. transfer order sales order purchase order intercompany order