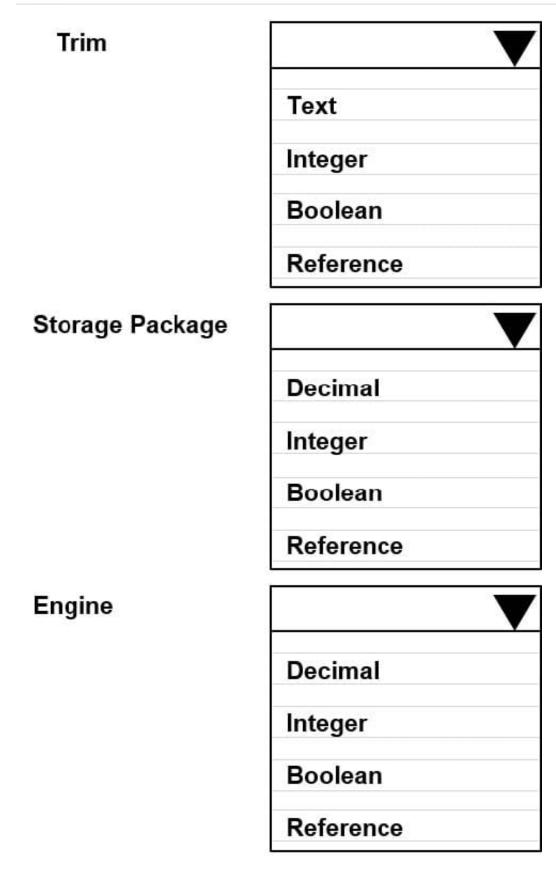

#### **QUESTION 3**

**HOTSPOT** 

## https://www.pass4itsure.com/mb-320.html

2024 Latest pass4itsure MB-320 PDF and VCE dumps Download

You need to configure system attributes.

Which attribute types should you use? To answer, select the appropriate options in the answer area.

NOTE: Each correct selection is worth one point.

Hot Area:

Correct Answer:

**QUESTION 4** 