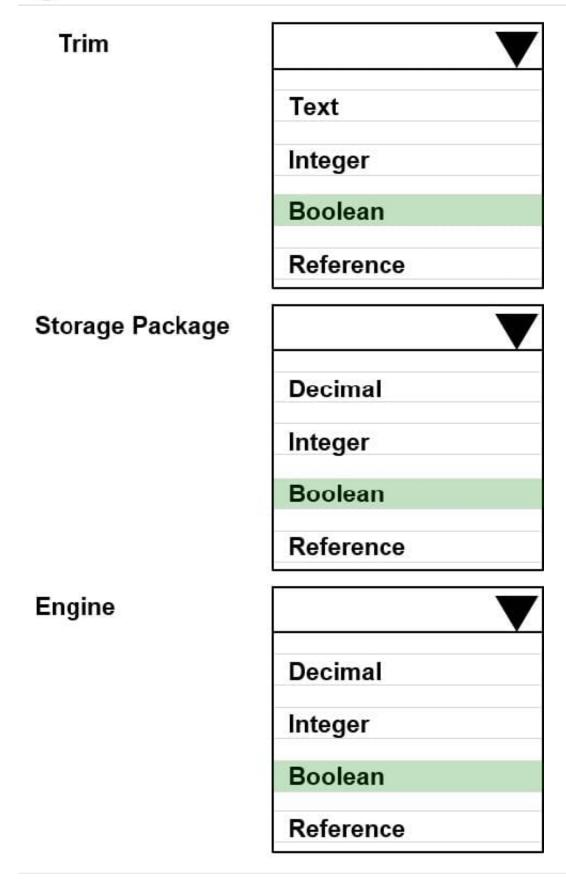

#### **QUESTION 3**

**HOTSPOT** 

## https://www.pass4itsure.com/mb-320.html

2024 Latest pass4itsure MB-320 PDF and VCE dumps Download

You need to configure system attributes.

Which attribute types should you use? To answer, select the appropriate options in the answer area.

NOTE: Each correct selection is worth one point.

Hot Area:

Correct Answer:

**QUESTION 4** 