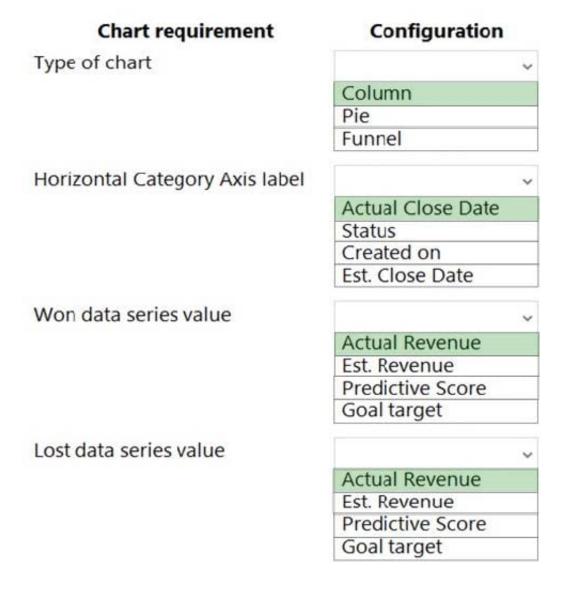

#### **HOTSPOT**

You need to configure the RFQ Won/Loss chart.

How should you configure the chart? To answer, select the appropriate options in the answer area.

NOTE: Each correct selection is worth one point.

# Chart requirement Configuration Type of chart Column Pie Funnel Horizontal Category Axis label Actual Close Date Status Created on Est. Close Date Won data series value Actual Revenue Est. Revenue Predictive Score Goal target Lost data series value Actual Revenue Est. Revenue **Predictive Score** Goal target