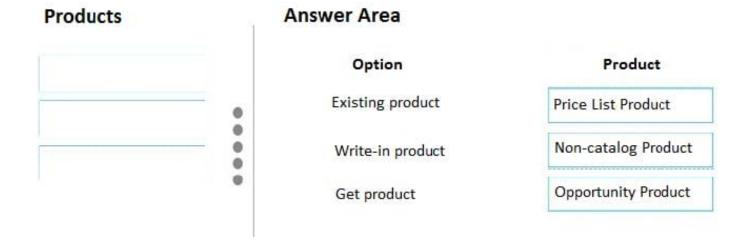

#### **QUESTION 1**

**DRAG DROP** 

You need to create invoices for all customers.

Which products should you use? To answer, select the appropriate options in the answer area.

NOTE: Each correct selection is worth one point.