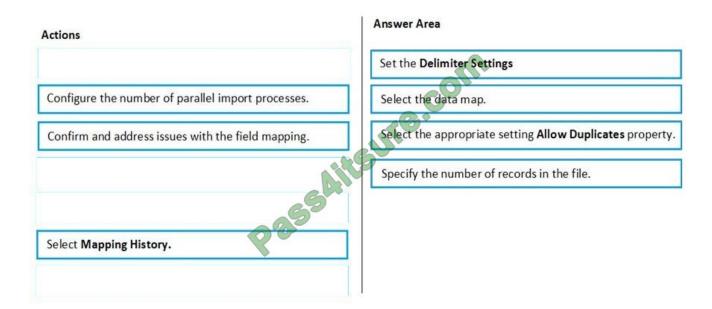

#### **QUESTION 1**

You are a Dynamics 365 for Customer Service system administrator. You have a data file that contains a list of accounts which must be important into the system.

You need to import the accounts by using the Import Data wizard.

Which four actions should you perform in sequence? To answer, move the appropriate actions from the list of actions to the answer area and arrange them in the correct order.

Select and Place:

#### Correct Answer: