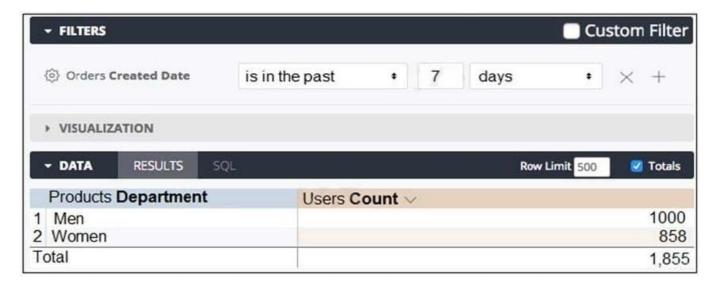

#### **QUESTION 2**

The query below shows how many uses purchased an item from each of two clothing departments.

Why are the total and sum of the rows unequal?

- A. There is a filter limiting the count in the Total row.
- B. There is a faulty logic in the way users relate to clothing departments.
- C. A user is only counted once in the total even if the user has purchased from both departments.
- D. There are users who have never purchased a clothing item from either department.

Correct Answer: C