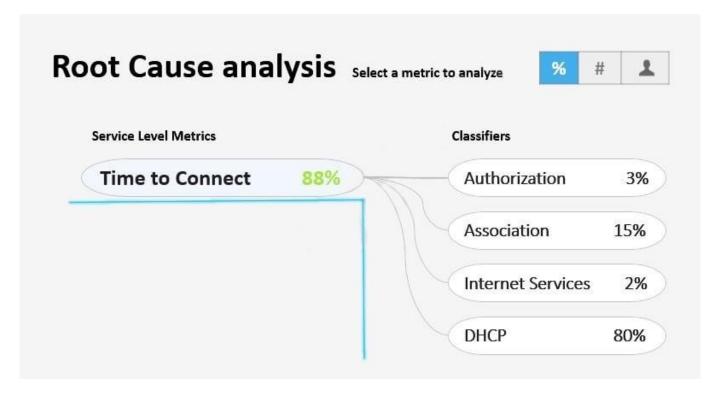

#### **QUESTION 1**

Referring to the exhibit, what do you determine about the site\\'s Time to Connect SLE metric?

- A. Successful connect averaged 1.6 seconds.
- B. Eighty percent of the Time to Connect failures are related to DHCP failures
- C. All clients cannot connect to the Internet.
- D. Time to Connect Association DHCP failures impacted 80% of users.

Correct Answer: A