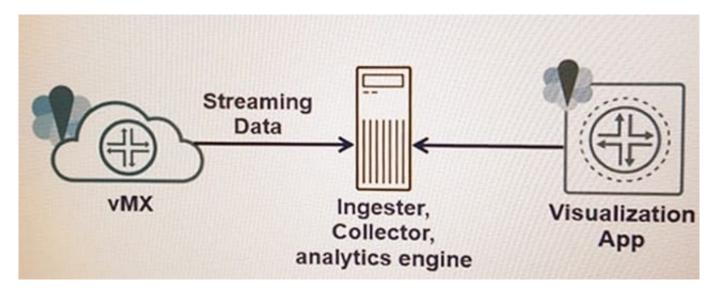

### **QUESTION 5**

Click the Exhibit button. Exhibit:

Which type of cloud system is shown in the exhibit?

- A. cloud storage
- B. cloud management
- C. cloud telemetry
- D. cloud security

Correct Answer: C