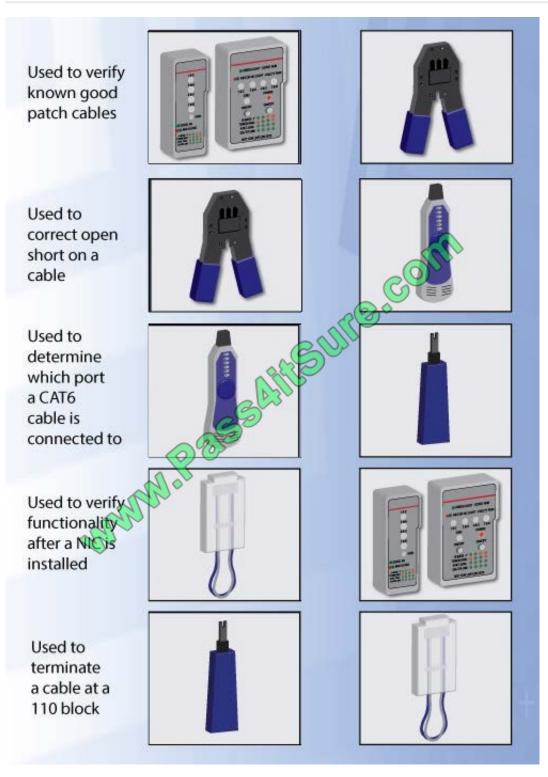

#### **QUESTION 1**

Drag and drop each networking tool to the MOST appropriate descriptor. Each tool may only be used once.

Select and Place:

VCE & PDF Pass4itSure.com