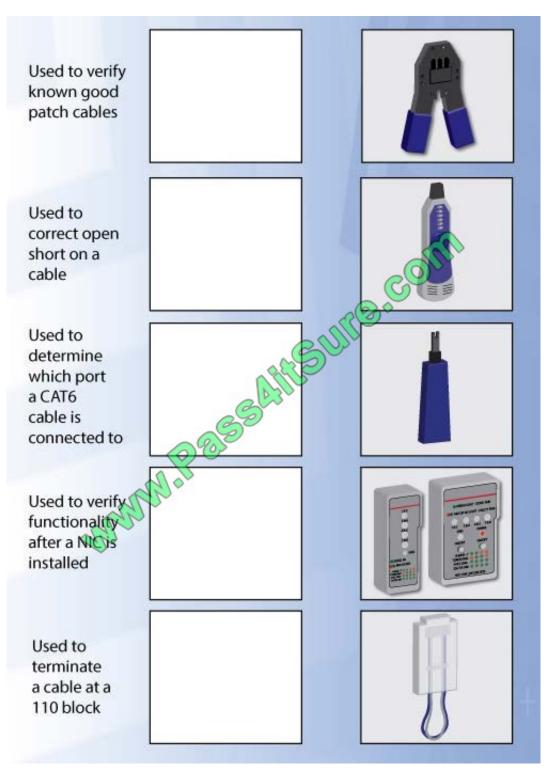

#### **QUESTION 1**

Drag and drop each networking tool to the MOST appropriate descriptor. Each tool may only be used once.

Select and Place:

VCE & PDF Pass4itSure.com