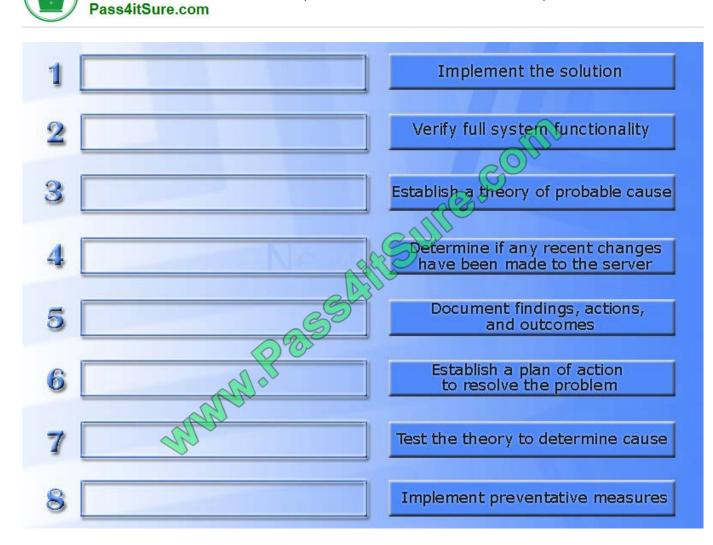

#### **QUESTION 5**

A customer\\'s email server is not sending emails. Arrange the troubleshooting steps in the order the technician should perform them:

Select and Place:

VCE & PDF Pass4itSure.com

Latest JK0-019 Dumps