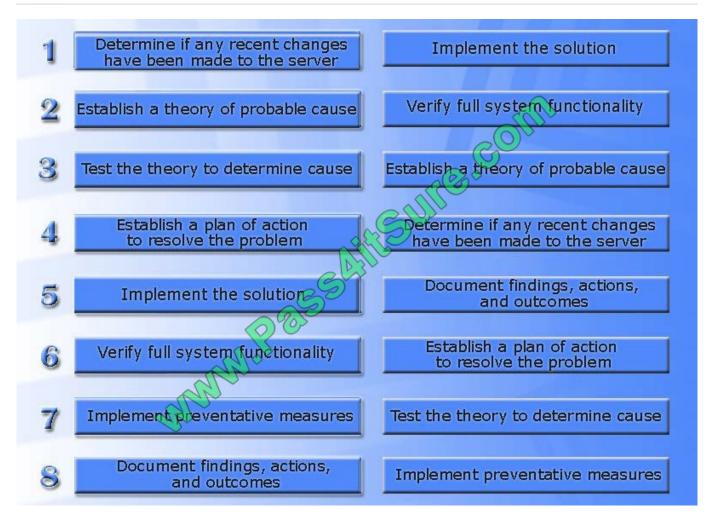

#### **QUESTION 5**

A customer\\'s email server is not sending emails. Arrange the troubleshooting steps in the order the technician should perform them:

Select and Place:

VCE & PDF Pass4itSure.com

Latest JK0-019 Dumps