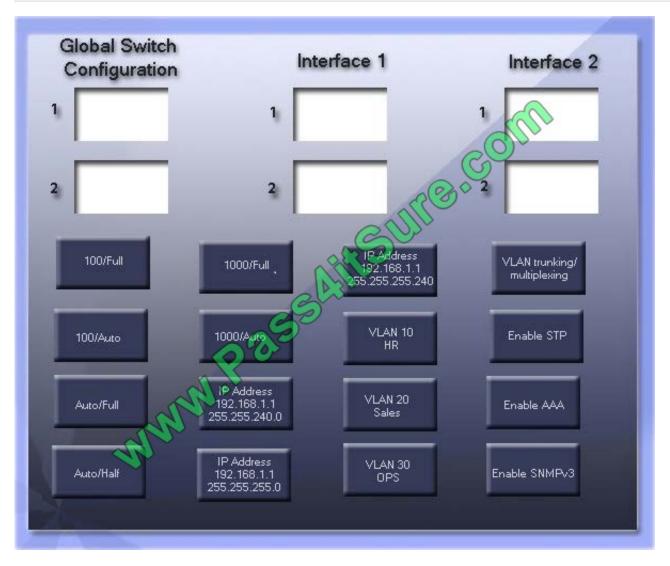

#### **QUESTION 4**

GigSwitch1 is currently configured with a speed of 100 and Duplex is set to Auto on all interfaces. Interface 2 will be connected to GigSwitch2 which is used for all departments.

Interface 1 will be used for HR traffic only.

GigSwitch1 needs to be configured with the following parameters:

Configure the necessary protocol to prevent switching loops

Configure GigSwitch1 with a /24 IP address for management

Traffic across Interface 1 needs to be forced to accept and receive up to 100Mbps data at the same time

Traffic across Interface 2 needs to be forced to use Gigabit speeds and maximum performance

Drag and drop the appropriate configurations to their corresponding requirements. All placeholders must be filled. Not all configurations will be used.

Select and Place:

VCE & PDF Pass4itSure.com

**Global Switch** Interface 1 Interface 2 Configuration IP Address VLAN 10 /LAN trunking/ 1 192.168.1.1 255.255.255.240 1 multiplexing 100/Full 1000/Full Enable STP 2 2 IP Address 100/Full VLAN trunking/ 1000/Full 192.168.1.1 55.255.255.240 multiplexing VLAN 10 Enable STP 1000/Auto 100/Auto iP Address 192.168.1.1 255.255.240.0 VLAN 20 Auto/Full Enable AAA Sales IP Address VLAN 30 Auto/Half Enable SNMPv3 192.168.1.1 OPS 255.255.255.0