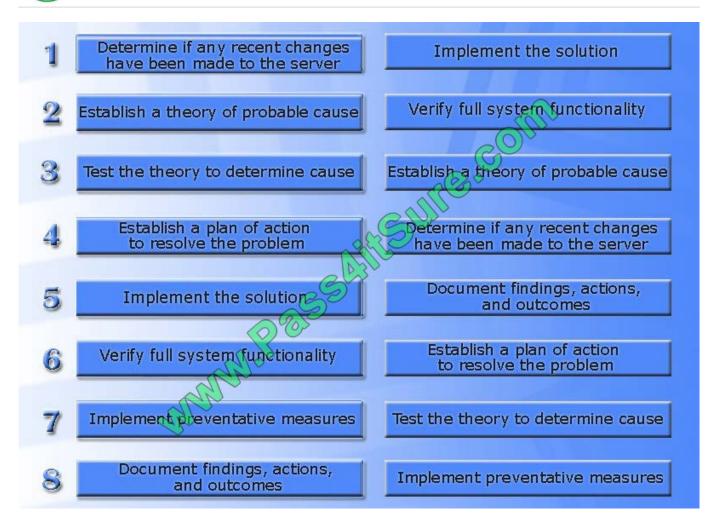

#### **QUESTION 2**

A customer\\'s email server is not sending emails. Arrange the troubleshooting steps in the order the technician should perform them:

Select and Place:

Correct Answer:

VCE & PDF Pass4itSure.com