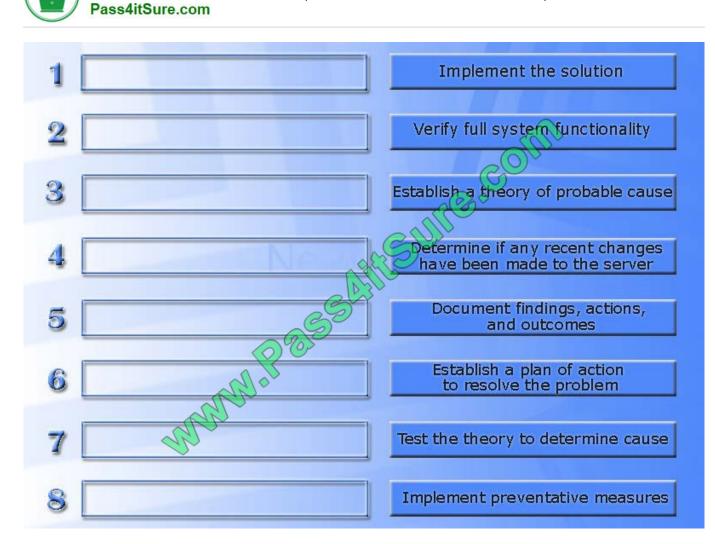

#### **QUESTION 2**

A customer\\'s email server is not sending emails. Arrange the troubleshooting steps in the order the technician should perform them:

Select and Place:

Correct Answer:

VCE & PDF Pass4itSure.com