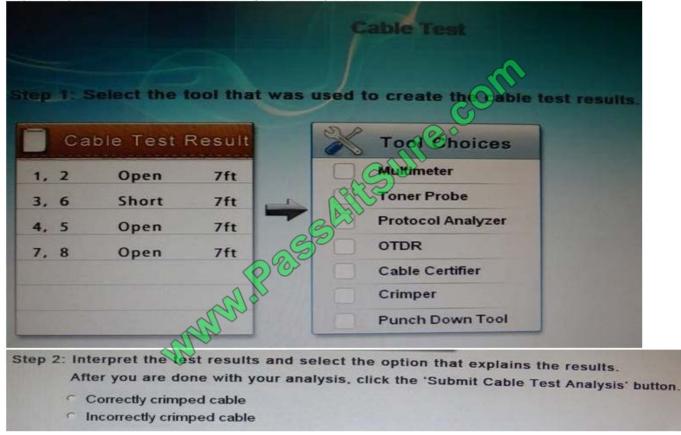

#### **QUESTION 5**

You have been tasked with testing a CAT5 cable. A summary of the test results can be found on the screen.

Step 1: Select the tool that was used to create the cable test results.

Step 2: Interpret the best results and select the options that explains the results.

Step 2: Interpret the best results and select the options that explains the results.

Correct Answer: Cable certifier JK0-019 PDF Dumps

JK0-019 Study Guide

JK0-019 Braindumps

To Read the Whole Q&As, please purchase the Complete Version from Our website.