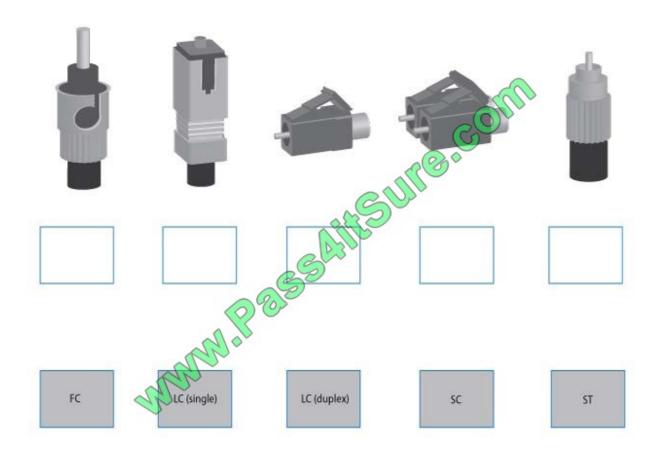

#### **QUESTION 4**

Drag and drop the fiber cable connection types to the appropriate image.

Select and Place:

Correct Answer: