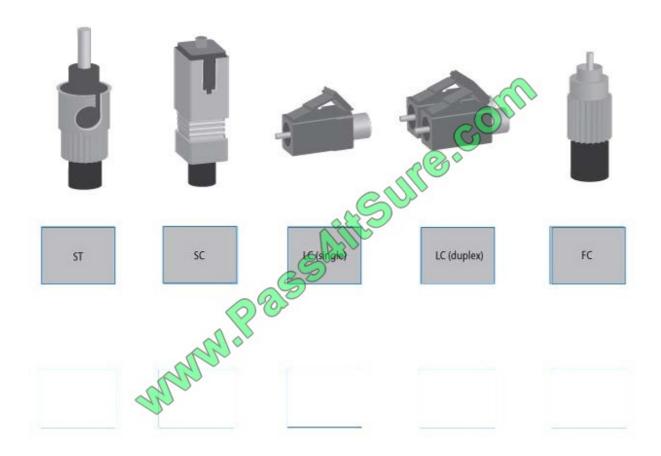

#### **QUESTION 4**

Drag and drop the fiber cable connection types to the appropriate image.

Select and Place:

Correct Answer: