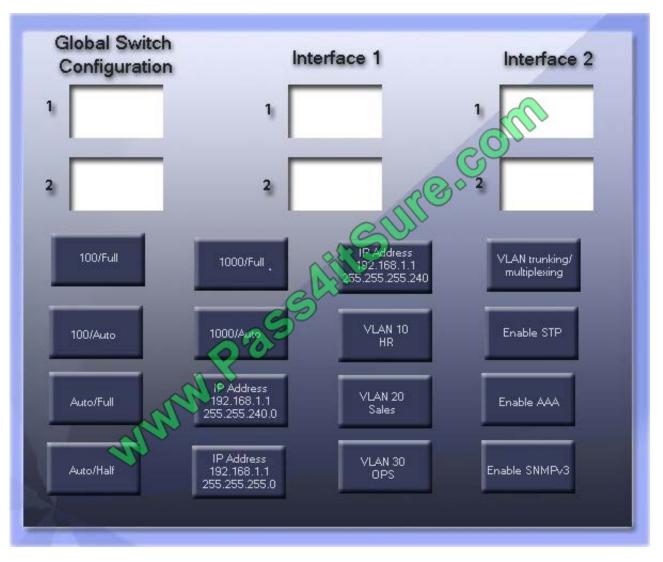

#### **QUESTION 1**

GigSwitch1 is currently configured with a speed of 100 and Duplex is set to Auto on all interfaces. Interface 2 will be connected to GigSwitch2 which is used for all departments.

Interface 1 will be used for HR traffic only.

GigSwitch1 needs to be configured with the following parameters:

Configure the necessary protocol to prevent switching loops

Configure GigSwitch1 with a /24 IP address for management

Traffic across Interface 1 needs to be forced to accept and receive up to 100Mbps data at the same time

Traffic across Interface 2 needs to be forced to use Gigabit speeds and maximum performance

Drag and drop the appropriate configurations to their corresponding requirements. All placeholders must be filled. Not all configurations will be used.

Select and Place:

VCE & PDF Pass4itSure.com

Correct Answer: