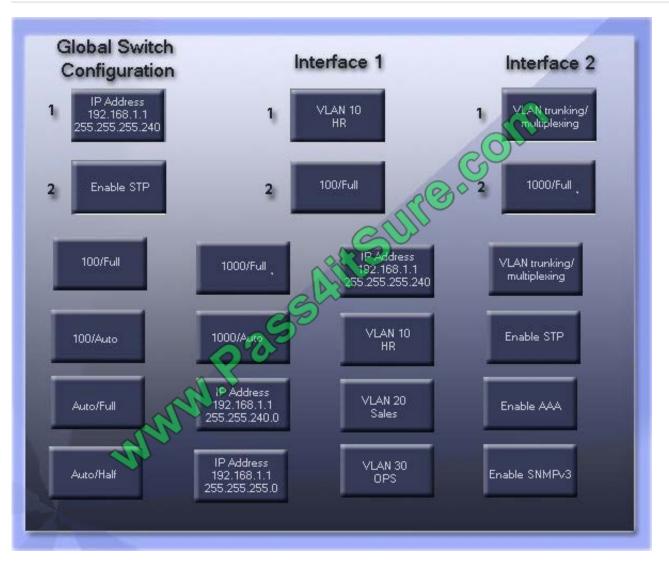

#### **QUESTION 1**

GigSwitch1 is currently configured with a speed of 100 and Duplex is set to Auto on all interfaces. Interface 2 will be connected to GigSwitch2 which is used for all departments.

Interface 1 will be used for HR traffic only.

GigSwitch1 needs to be configured with the following parameters:

Configure the necessary protocol to prevent switching loops

Configure GigSwitch1 with a /24 IP address for management

Traffic across Interface 1 needs to be forced to accept and receive up to 100Mbps data at the same time

Traffic across Interface 2 needs to be forced to use Gigabit speeds and maximum performance

Drag and drop the appropriate configurations to their corresponding requirements. All placeholders must be filled. Not all configurations will be used.

Select and Place:

VCE & PDF Pass4itSure.com

Correct Answer: