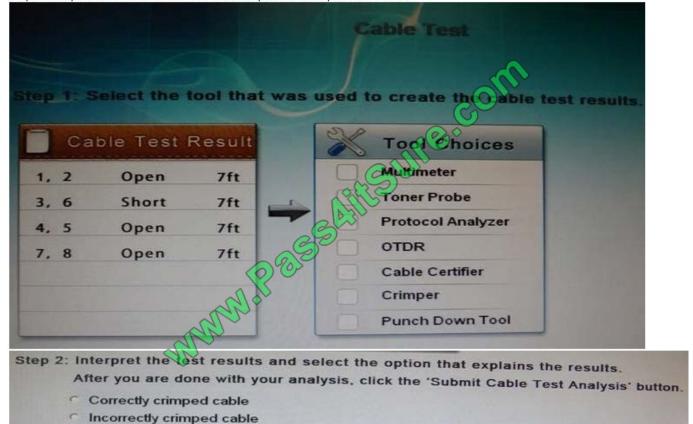

#### **QUESTION 3**

You have been tasked with testing a CAT5 cable. A summary of the test results can be found on the screen.

- Step 1: Select the tool that was used to create the cable test results.
- Step 2: Interpret the best results and select the options that explains the results.

2022 Latest pass4itsure JK0-019 PDF and VCE dumps Download

Step 2: Interpret the best results and select the options that explains the results.

Correct Answer: Cable certifier