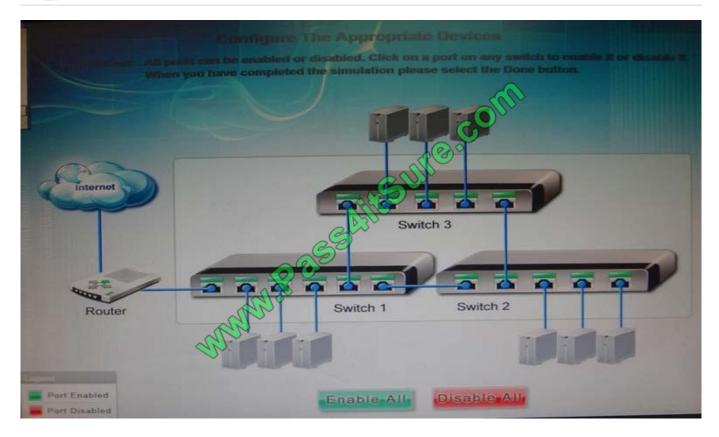

#### **QUESTION 2**

Workstations are unable to access the internet after a recent power outage. Configure the appropriate devices to ensure All workstations have internet connectivity.

2022 Latest pass4itsure JK0-019 PDF and VCE dumps Download

Correct Answer: The switches are not connected properly. Connect Switch 1 to switch three on the last port and then connect the last port of the switch 3 to the first port of switch 2. In this way the switches will be connected properly. Click Enable All to enable the switches