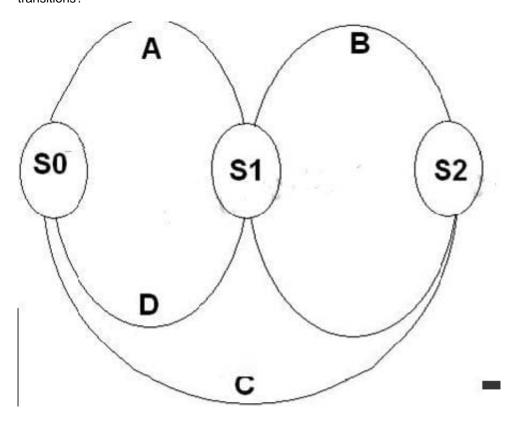

# **QUESTION 3**

What is the MINIMUM combination of paths required to provide full statement coverage?

- A. A
- B. ABD
- C. ABCD
- D. ACD

Correct Answer: A

# **QUESTION 5**

Given the following state transition table Which of the test cases below will cover the following series of state transitions?

A. D, A, B, C.

B. A, B, C, D.

C. D, A, B.

D. A, B, C.

Correct Answer: A