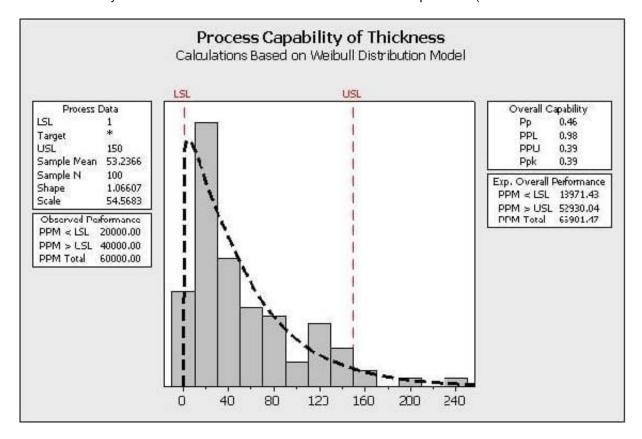

#### **QUESTION 5**

Review the analysis shown here. Which statements are true about the process? (Note: There are 3 correct answers).

- A. The initial focus for this project would be to determine why the thicknesses are so frequently too low
- B. The majority of the process is closer to the lower specification limit
- C. This process is described with the Weibull Distribution
- D. The process has more problems with Variation than Centering
- E. The process follows a non-normal distribution with the given data

Correct Answer: BDE

**ICBB Study Guide** 

**ICBB Exam Questions** 

**ICBB** Braindumps