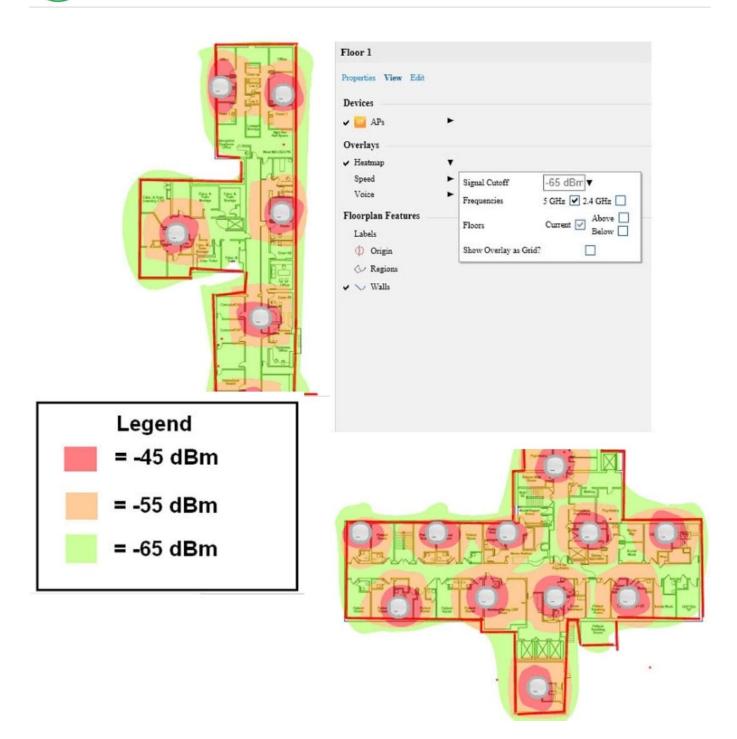

#### **QUESTION 3**

Referto the exhibit.

A hospital needs an upgrade to 802.1tax for its wireless network. The wireless network supports:

wireless medical devices

medical staff voice communicators

\_

#### https://www.pass4itsure.com/hpe6-a80.html

2024 Latest pass4itsure HPE6-A80 PDF and VCE dumps Download

laptops in nurse stations

\*

medical staff tablets

\*

visitor and patient personal devices.

All of these devices support both the 2 4GHz and 5GH2 band. Assuming about a max throughput on50 Mbps per AP; the hospital would like. The architect has used VisualRF to plan the AP placement on one of the floors, which the hospital

expects will need to suppod about 800 win

to deploy APS in stairwells between floors.

How well does the plan meet the requirements?

- A. The current AP placement meets coverage requirements, but does not meet capacity requirements.
- B. The current AP placement meets the customer requirements in terms of coverage and capacity.
- C. The current AP placement fails to account for the lead-lined wails that are common in patient and exam rooms.
- D. The current AP placement fails to provide adequate signal for the voice communicators in several areas

Correct Answer: C