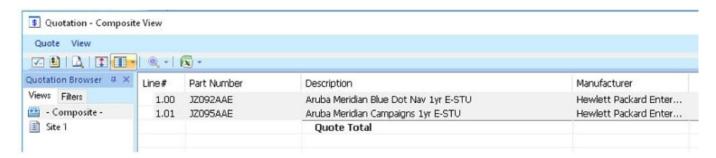

#### **QUESTION 5**

Refer to the exhibit.

A stadium wants to deploy location-based services, including blue-dot wayfinding over a 200.000 square root (isr580 sq. m) area. The custom past particular areas. The customer has selected a 1 year subscription.

The exhibit shows the BOM that the architect created in iris.

Which correction should the architect make?

- A. Change the campaign subscription to a Maps subscription.
- B. Add two Maps subscriptions.
- C. Add another campaign subscription.
- D. Remove one Blue Dot Nav subscription.

Correct Answer: A

HPE6-A80 PDF Dumps

HPE6-A80 Study Guide

HPE6-A80 Braindumps