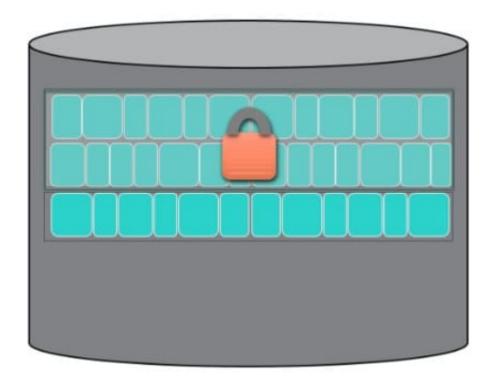

### **QUESTION 2**

**HOTSPOT** 

Select the snapped data snapshot area.

Hot Area:

Image number 230105

Correct Answer:

### https://www.pass4itsure.com/hpe2-k42.html

Image number 230105