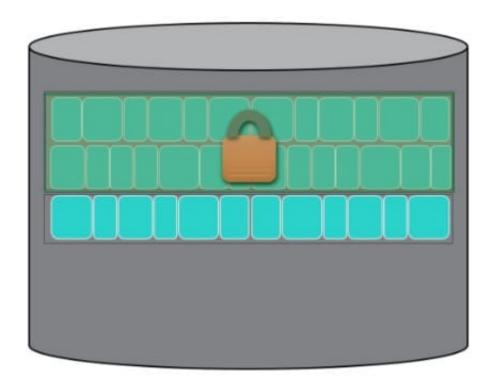

### **QUESTION 2**

**HOTSPOT** 

Select the snapped data snapshot area.

Hot Area:

Image number 230105

Correct Answer:

### https://www.pass4itsure.com/hpe2-k42.html

Image number 230105