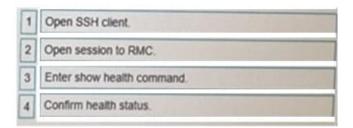

#### **QUESTION 1**

#### **DRAG DROP**

After HPE Superdome Flex deployment and nPar setup, you need to verify health status of HPE Superdome Flex components.

Put the steps on the left into the coned order on the right to perform this task.

#### Correct Answer: