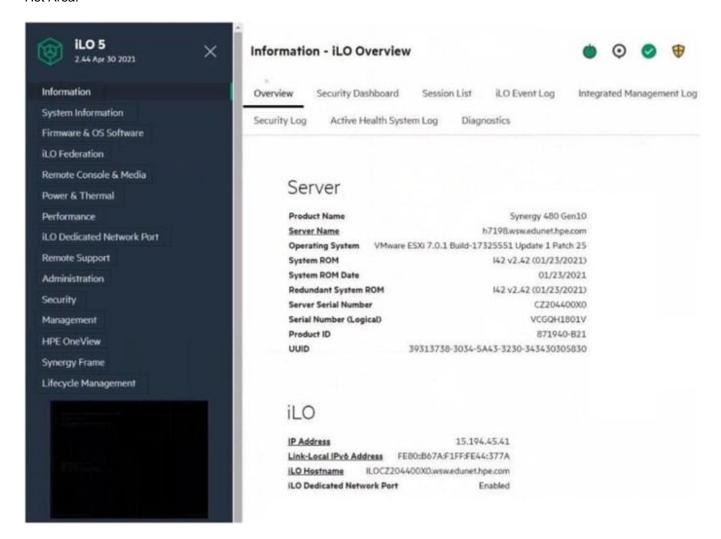

#### **QUESTION 4**

#### **HOTSPOT**

Click the area within the iLO management interface that will allow you to access workload Advisor.

#### Hot Area:

Correct Answer:

2024 Latest pass4itsure HPE0-S60 PDF and VCE dumps Download