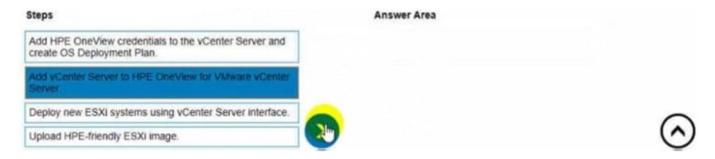

# **QUESTION 3**

# **DRAG DROP**

Your customer plans to use HPE OneView for VMware vCenter Server to deploy ESXi systems. They created a server profile template that they want to use in HPE OneView.

Put the steps required to configure HPE OneView for VMware vCenter Server on the left into their correct order on the right.

#### Select and Place: