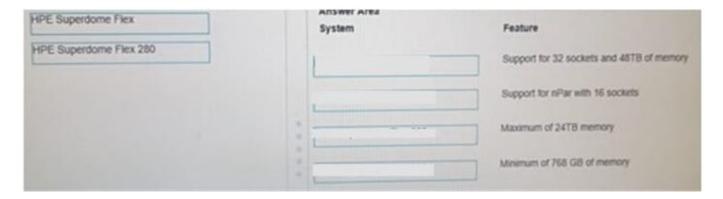

# **QUESTION 5**

DRAG DROP

Match HPE Superdome Flex system with its specific feature.

Select and Place:

2024 Latest pass4itsure HPE0-S60 PDF and VCE dumps Download