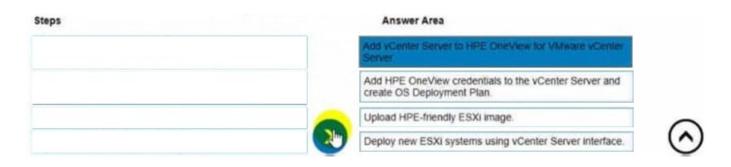

# **QUESTION 3**

# **DRAG DROP**

Your customer plans to use HPE OneView for VMware vCenter Server to deploy ESXi systems. They created a server profile template that they want to use in HPE OneView.

Put the steps required to configure HPE OneView for VMware vCenter Server on the left into their correct order on the right.

### Correct Answer:

2024 Latest pass4itsure HPE0-S60 PDF and VCE dumps Download