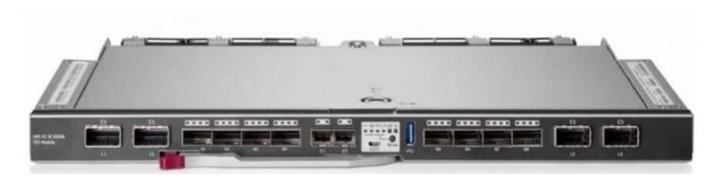

#### **QUESTION 2**

# **HOTSPOT**

Your customer is implementing an HPE Synergy solution based on three frames.

Click each of the ports that can be used to connect satellite modules.

Hot Area:

2024 Latest pass4itsure HPE0-S60 PDF and VCE dumps Download

#### Correct Answer: