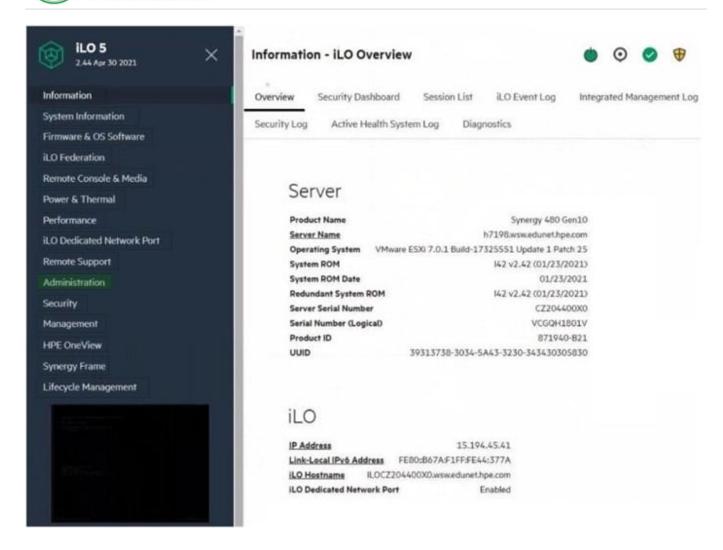

#### **QUESTION 4**

#### **HOTSPOT**

Click the area within the iLO management interface that will allow you to access workload Advisor.

#### Hot Area:

Correct Answer:

2024 Latest pass4itsure HPE0-S60 PDF and VCE dumps Download