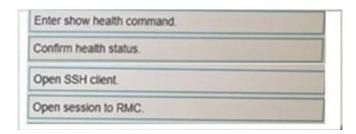

#### **QUESTION 1**

#### **DRAG DROP**

After HPE Superdome Flex deployment and nPar setup, you need to verify health status of HPE Superdome Flex components.

Put the steps on the left into the coned order on the right to perform this task.

Select and Place: