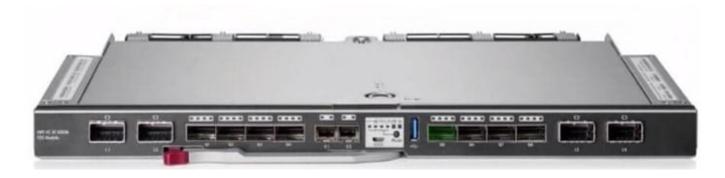

#### **QUESTION 2**

# **HOTSPOT**

Your customer is implementing an HPE Synergy solution based on three frames.

Click each of the ports that can be used to connect satellite modules.

Hot Area:

2024 Latest pass4itsure HPE0-S60 PDF and VCE dumps Download

#### Correct Answer: