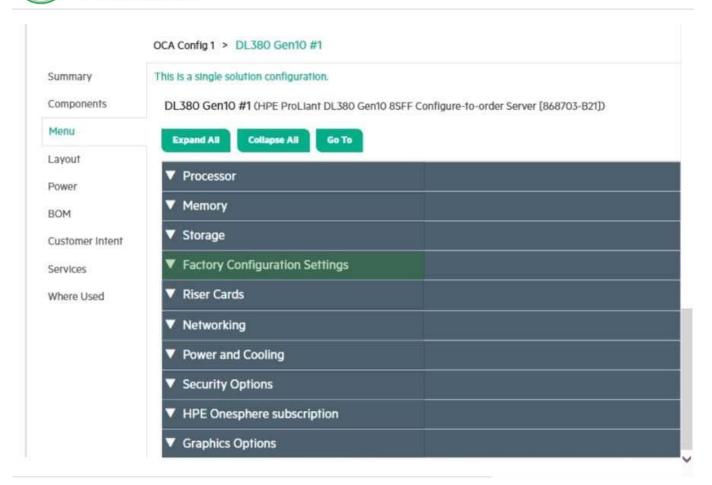

#### **HOTSPOT**

A customer wants to see how the HPE DL380 Gen10 servers have been placed in the rack you just configured in OCA Click on the exhibit where you would enable this feature in OCA.

#### Hot Area:

Correct Answer: