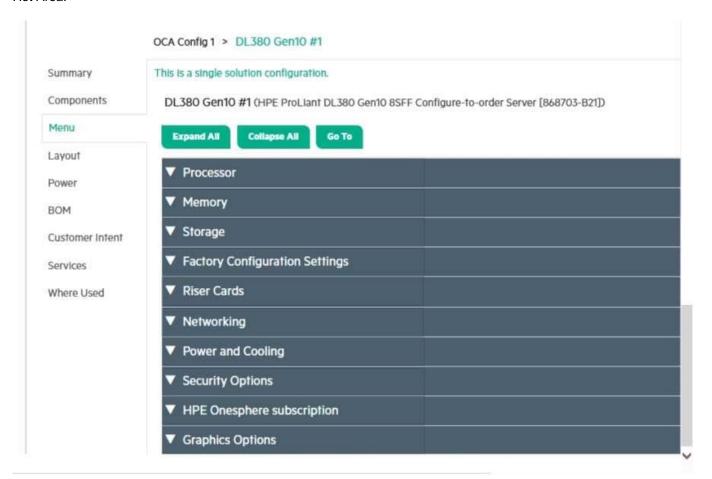

#### **HOTSPOT**

A customer wants to see how the HPE DL380 Gen10 servers have been placed in the rack you just configured in OCA Click on the exhibit where you would enable this feature in OCA.

#### Hot Area:

Correct Answer: