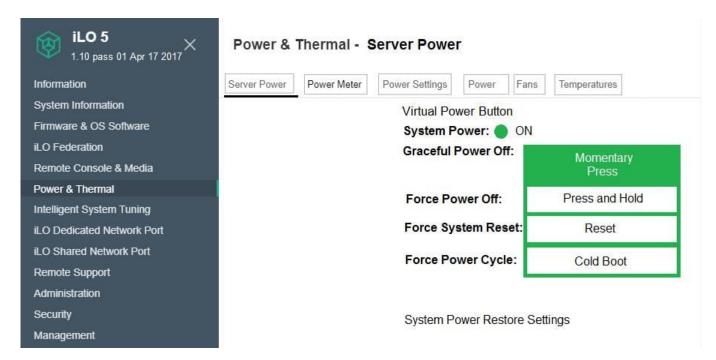

#### **QUESTION 4**

**HOTSPOT** 

Which tab in the Power and Thermal view should a customer select to review their power history?

#### Hot Area:

#### Correct Answer: