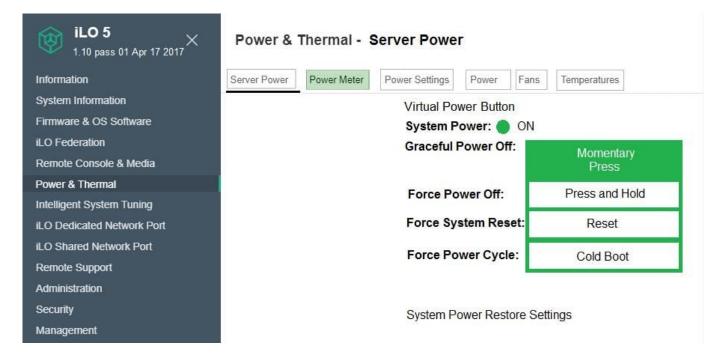

#### **QUESTION 4**

**HOTSPOT** 

Which tab in the Power and Thermal view should a customer select to review their power history?

#### Hot Area:

#### Correct Answer: