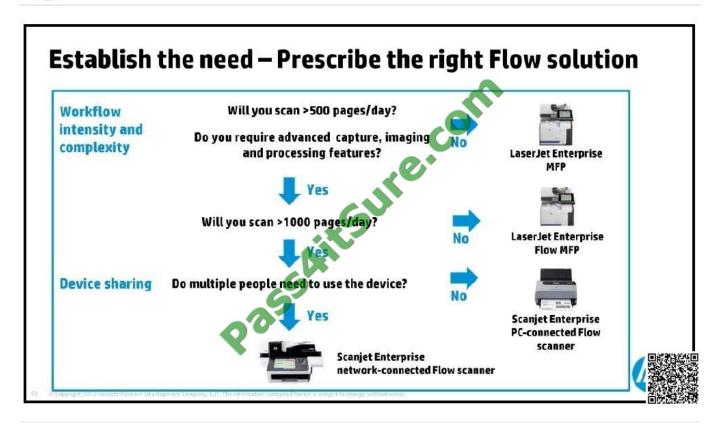

#### **QUESTION 2**

Which product would you recommend to a customer who needs a dedicated device connected to their PC to scan approximately 1,500 documents per day?

- A. HP Digital Sender Flow 8500 Document Capture Workstation
- B. HP LaserJet Enterprise Flow Color MFP 575
- C. HP LaserJet Enterprise Flow MFP M525
- D. HP Scanjet Enterprise Flow 5000 s2 Sheet Feed Scanner

Correct Answer: D

Reference: http://business.toshiba.com/media/downloads/products/faxes/Scanjet%205000.pdf