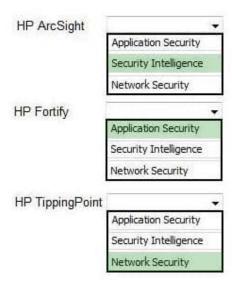

### **QUESTION 5**

Match each HP ESP with its primary function.

### Hot Area:

Correct Answer: