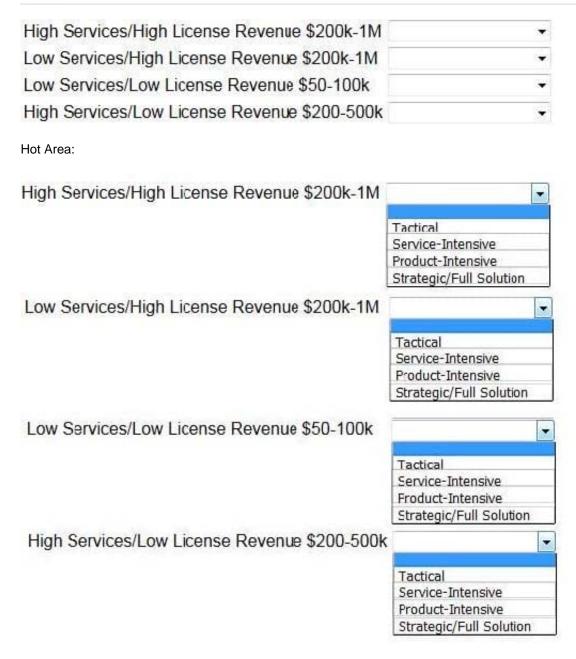

#### **QUESTION 4**

Match the opportunity types to the revenue profiles and deal sizes.

## https://www.pass4itsure.com/hp2-w103.html 2024 Latest pass4itsure HP2-W103 PDF and VCE dumps Download

High Services/High License Revenue \$200k-1M \* Tactical Service-Intensive Product-Intensive Strategic/Full Solution Low Services/High License Revenue \$200k-1M Tactical Service-Intensive Product-Intensive Strategic/Full Solution Low Services/Low License Revenue \$50-100k Tactical Service-Intensive Product-Intensive Strategic/Full Solution High Services/Low License Revenue \$200-500k • Tactical Service-Intensive Product-Intensive Strategic/Full Solution