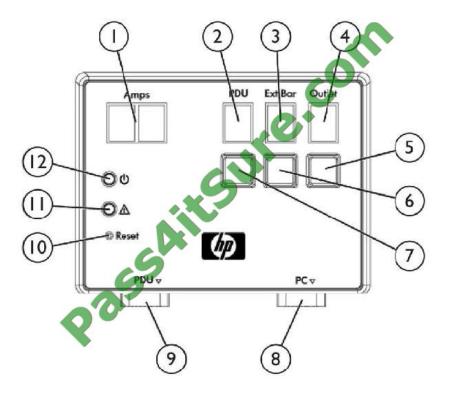

#### **QUESTION 5**

An engineer installed an iPDU solution in a rack. While verifying the installation, the engineer discovers that the iPDU firmware is not up to date. Which method should the engineer use to update the iPDU firmware?

- A. Use the HP Power Device Flash utility.
- B. Connect a PC to the serial port of the iPDU display module and run the iPDU software update utility.
- C. Use the onboard iPDU FTP utility.
- D. Use the iPDU embedded web interface through the Setup tab.

Correct Answer: B

### https://www.pass4itsure.com/HP2-T25.html 2022 Latest pass4itsure HP2-T25 PDF and VCE dumps Download

8. DB-9 for firmware updates

Latest HP2-T25 Dumps

HP2-T25 VCE Dumps

**HP2-T25 Exam Questions** 

To Read the Whole Q&As, please purchase the Complete Version from Our website.