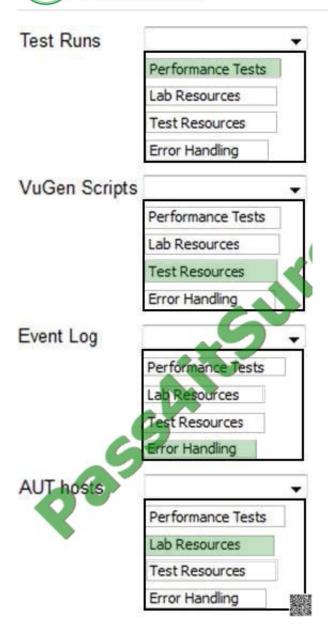

### **QUESTION 2**

Match each Performance Center user-interface element to the pre-defined System Perspective that displays it.

Hot Area:

## https://www.pass4itsure.com/HP2-N43.html

2022 Latest pass4itsure HP2-N43 PDF and VCE dumps Download

Correct Answer: