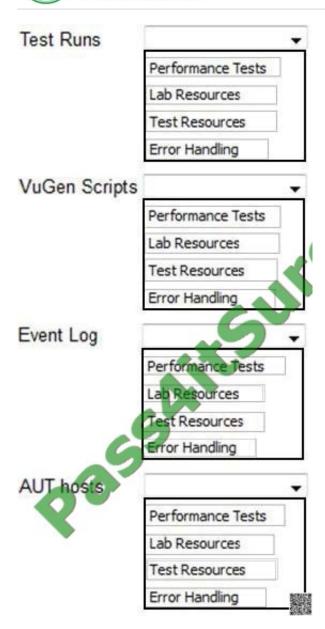

### **QUESTION 2**

Match each Performance Center user-interface element to the pre-defined System Perspective that displays it.

Hot Area:

## https://www.pass4itsure.com/HP2-N43.html

2022 Latest pass4itsure HP2-N43 PDF and VCE dumps Download

Correct Answer: