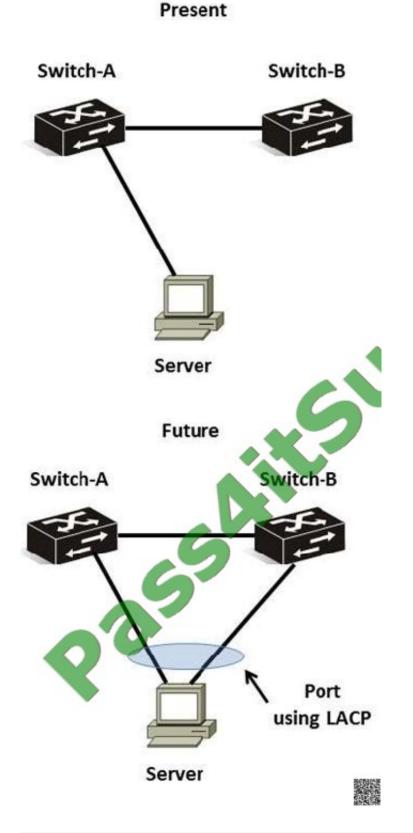

#### **QUESTION 1**

Refer to the network exhibit.

A network administrator has a server with a single link to the network The company is concerned about redundancy and wants to implement a solution like that shown in the right-hand side of the diagram. Which solution meets the company\\'s needs?

- A. HP Comware switches using distributed trunking or IRF
- B. HP Comware switches using distributed trunking only
- C. HP Comware switches using meshed IRF or meshed stacking
- D. HP Comware switches using IRF only
- E. HP Comware or HP Provision switches using IRF

Correct Answer: E