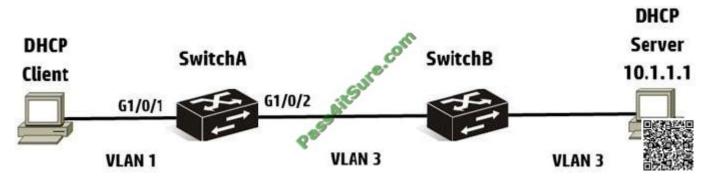

#### **QUESTION 2**

Refer to the network exhibit.

A network administrator needs to configure DHCP on an HP Comware switch. The network administrator configures the following information:

| [SwitchA] | interface                  | vlan-: | interi | face 1 |         |           |
|-----------|----------------------------|--------|--------|--------|---------|-----------|
| [SwitchA- | Vlan-interi                | [ace1] | ancp   | select | relay   |           |
| [SwitchA- | Vlan-interi<br>Vlan-interi | face1  | dhcp   | relay  | server- | selection |

After setting up DHCP relay, the network administrator has the DHCP client try to acquire addressing information, but the process fails. What should the network administrator do to solve this problem?

- A. Configure DHCP relay on SwitchB.
- B. Execute the routing command on SwitchA.
- C. Execute the dhcp enable command on SwitchA.
- D. Enable DHCP Snooping on SwitchA.

Correct Answer: C