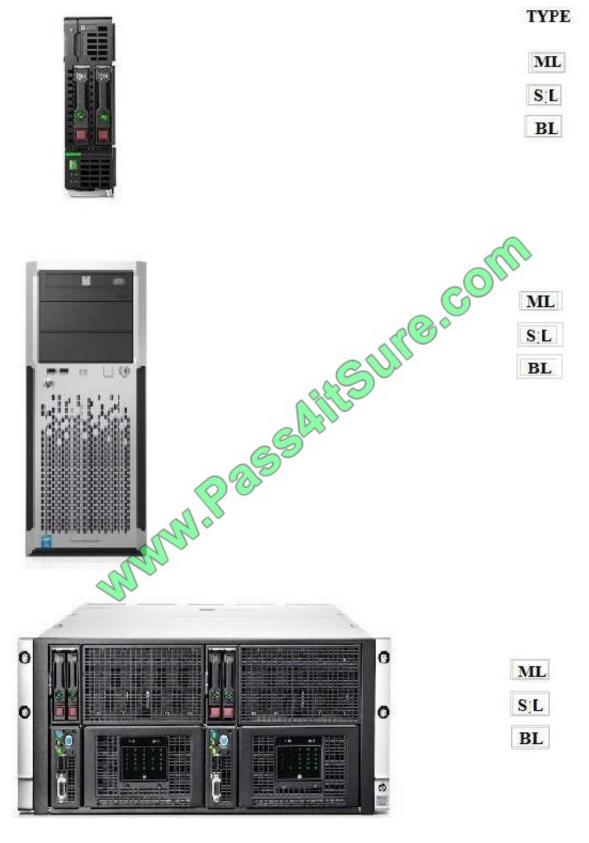

#### **QUESTION 2**

Label each image with the server type.

Hot Area:

Hot Area:

Correct Answer: