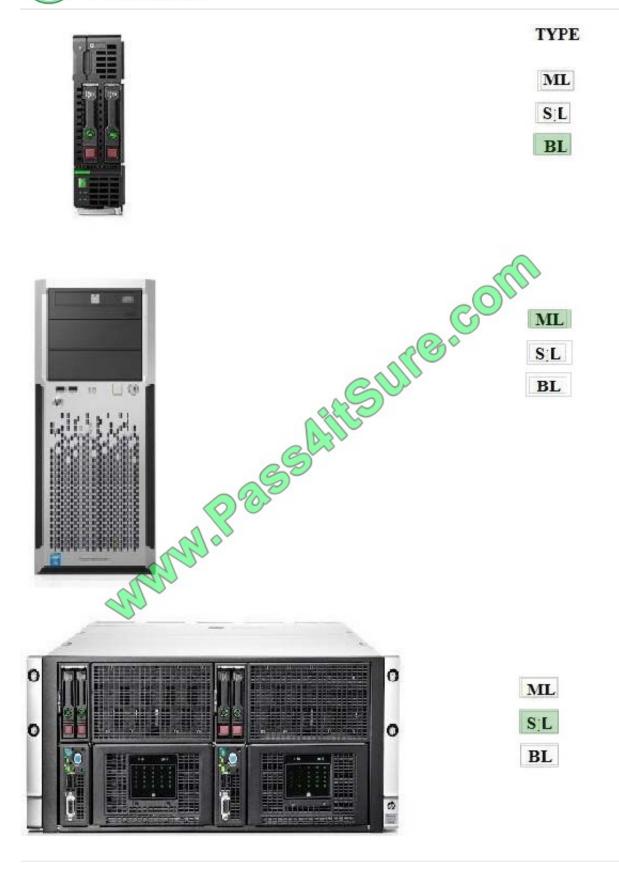

#### **QUESTION 2**

Label each image with the server type.

Hot Area:

Hot Area:

Correct Answer: