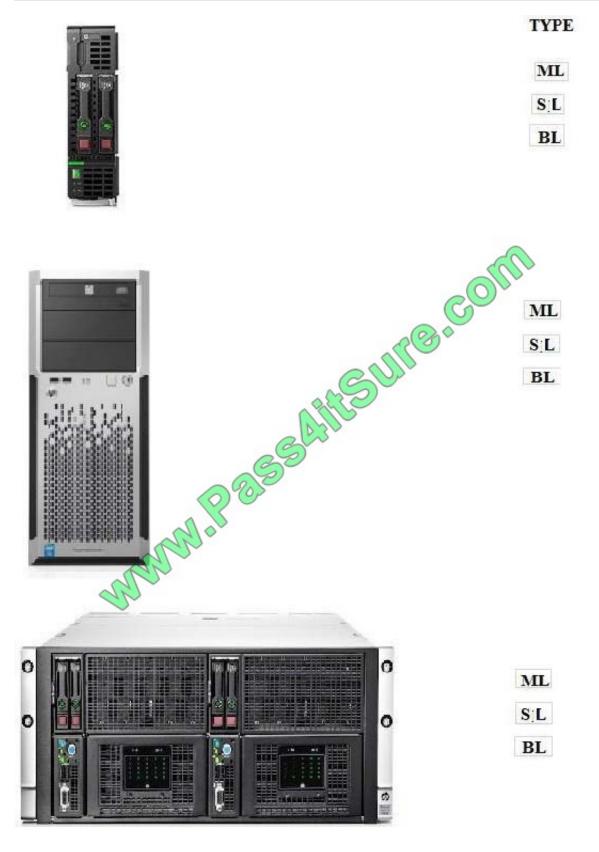

#### **QUESTION 2**

Label each image with the server type.

Hot Area:

Hot Area:

Correct Answer: