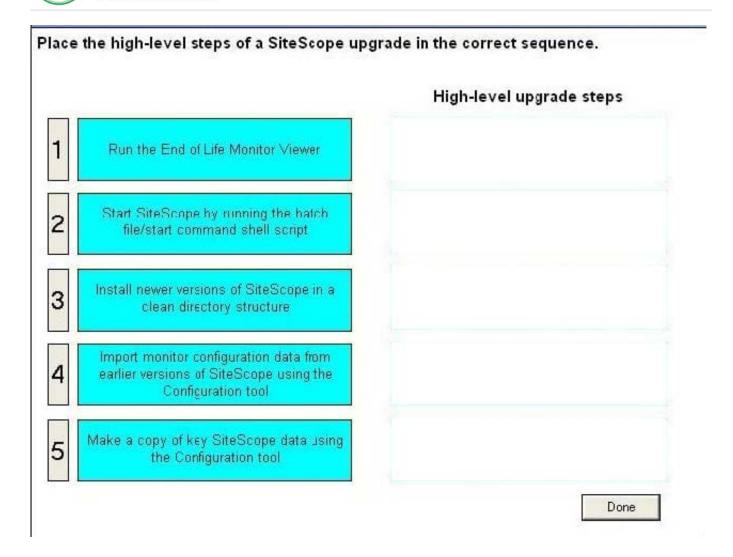

oes SiteScope use to monitor IT infrastructure?

- A. FTP, LDAP, Telnet, SNMP, DNS, ODBC, JDBC
- B. RMI, NetBIOS, SSH, rlogin, NSPI, FTP
- C. ms-wbt-server, Telnet, SNMP, DNS, ODBC, JDBC
- D. snpp, NetBIOS, SSH, DNS, ODBC, JDBC
- E. ntp, NetBIOS, SSH, rlogin, ODBC, JDBC

Correct Answer: A

# QUESTION 4

## https://www.pass4itsure.com/hp0-m44.html

2024 Latest pass4itsure HP0-M44 PDF and VCE dumps Download

What is the best network location for the SiteScope host?

- A. anywhere on a Wide Area Network
- B. as physically close to the remote servers as possible
- C. inside the firewall
- D. outside the firewall

Correct Answer: B

#### **QUESTION 5**

Select and Place:



Correct Answer:

### https://www.pass4itsure.com/hp0-m44.html 2024 Latest pass4itsure HP0-M44 PDF and VCE dumps Download



Latest HP0-M44 Dumps

HP0-M44 PDF Dumps

HP0-M44 Study Guide