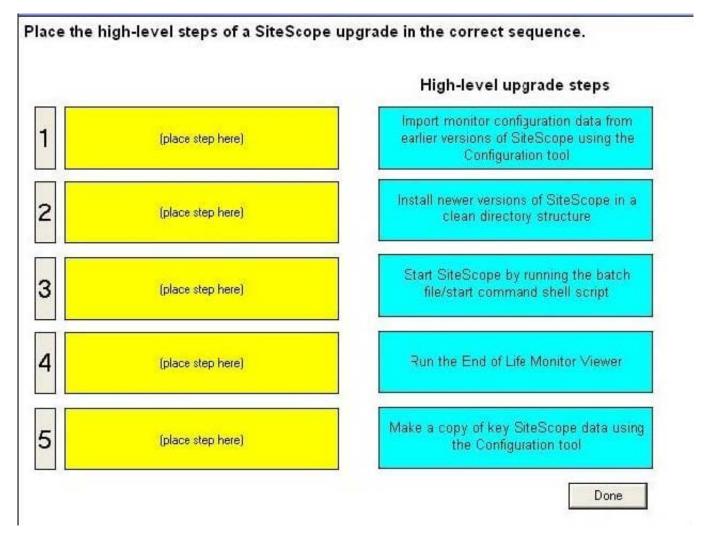

- F. by placing calls to the product\\'s Web Services

Correct Answer: ADF

#### **QUESTION 3**

Which standard protocols does SiteScope use to monitor IT infrastructure?

- A. FTP, LDAP, Telnet, SNMP, DNS, ODBC, JDBC
- B. RMI, NetBIOS, SSH, rlogin, NSPI, FTP
- C. ms-wbt-server, Telnet, SNMP, DNS, ODBC, JDBC
- D. snpp, NetBIOS, SSH, DNS, ODBC, JDBC
- E. ntp, NetBIOS, SSH, rlogin, ODBC, JDBC

Correct Answer: A

# QUESTION 4

## https://www.pass4itsure.com/hp0-m44.html

2024 Latest pass4itsure HP0-M44 PDF and VCE dumps Download

What is the best network location for the SiteScope host?

- A. anywhere on a Wide Area Network
- B. as physically close to the remote servers as possible
- C. inside the firewall
- D. outside the firewall

Correct Answer: B

#### **QUESTION 5**

Select and Place:



Correct Answer:

### https://www.pass4itsure.com/hp0-m44.html 2024 Latest pass4itsure HP0-M44 PDF and VCE dumps Download



Latest HP0-M44 Dumps

HP0-M44 PDF Dumps

HP0-M44 Study Guide