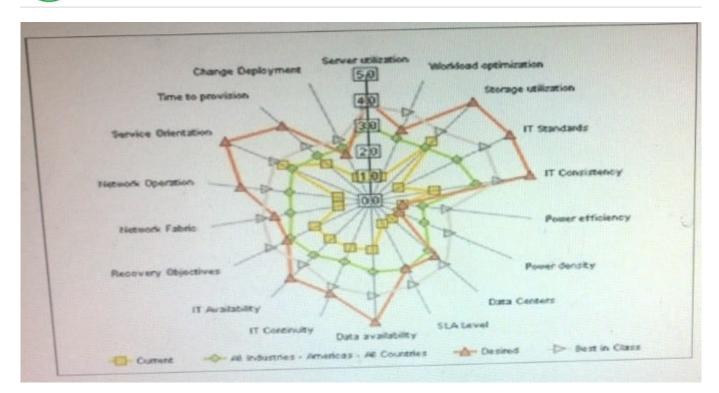

#### **QUESTION 3**

Refer to the Exhibit.

# https://www.pass4itsure.com/hp0-d31.html 2024 Latest pass4itsure HP0-D31 PDF and VCE dumps Download

What does this graphic represent?

- A. An SLA gap analysis
- B. A CI-CM gap analysis
- C. A TCO gap analysis
- D. An ROI gap analysis

Correct Answer: B