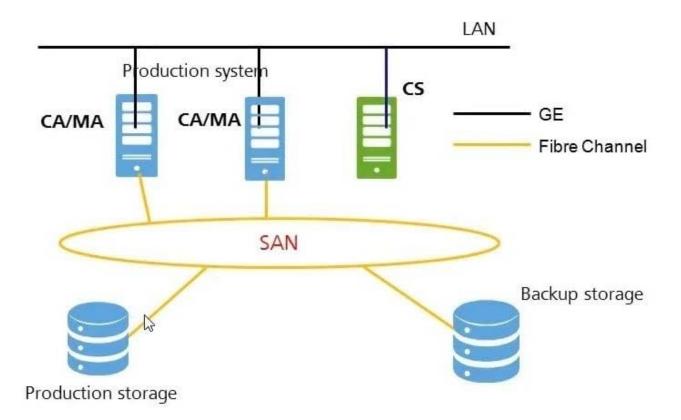

#### **QUESTION 3**

As shown in the figure, the main features of this backup network mode are: (Multiple Choice)

- A. Backup tasks will consume a lot of LAN resources.
- B. Backup tasks will consume few LAN resources.
- C. Backup tasks will consume a lot of CPU resources of the production system.
- D. Backup tasks will consume few CPU resources of the production system.

Correct Answer: BD