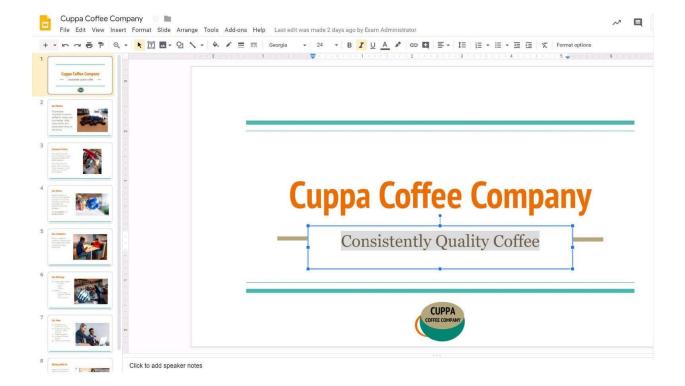

You need to edit an existing presentation all about your company, Cuppa Coffee Company. On the first slide of the Cuppa Coffee Company presentation, italicize the Consistently Quality Coffee text.

A. See explanation below.