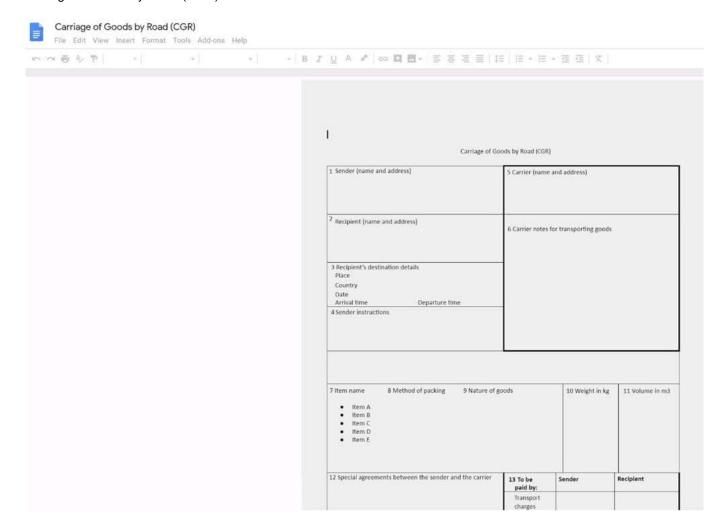

#### Overview

In the following tasks, you will demonstrate your ability to work in Google Docs. Cascara is a furniture wholesaler with warehouses located in Europe. You will be filling out a form to ship a load of goods to one of the warehouses. Use the Carriage of Goods by Road (CGR) for all the tasks in this scenario.

Insert the company logo, cascara\_logo.png, at the top of the page, under Carriage of Goods by Road (CGR) title.

A. See explanation below.

Correct Answer: A