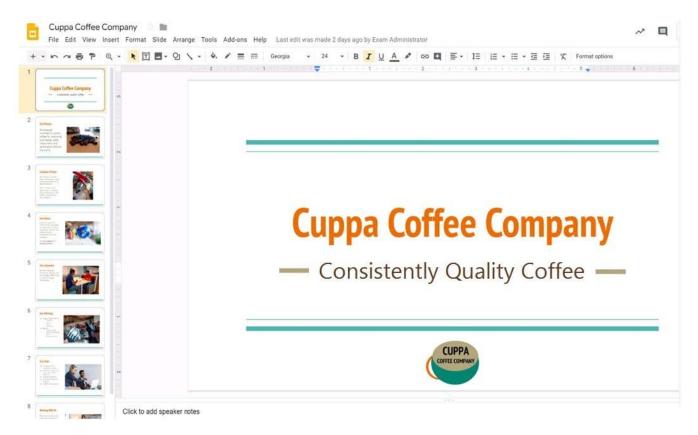

#### **QUESTION 2**

SIMULATION Overview As the new regional sales manager at Cuppa Coffee Company, your manager has asked you to

2024 Latest pass4itsure GSUITE PDF and VCE dumps Download

review,

update, and add to two existing Google Slides presentations. In the following questions, you will be editing presentations.

You need to edit an existing presentation all about your company, Cuppa Coffee Company. On the first slide of the Cuppa Coffee Company presentation, italicize the Consistently Quality Coffee text.

A. See explanation below.