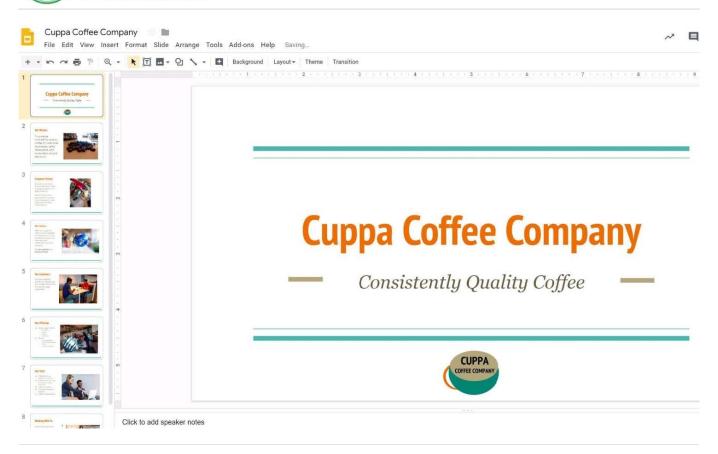

You need to edit an existing presentation all about your company, Cuppa Coffee Company. On the first slide of the Cuppa Coffee Company presentation, italicize the Consistently Quality Coffee text.

A. See explanation below.